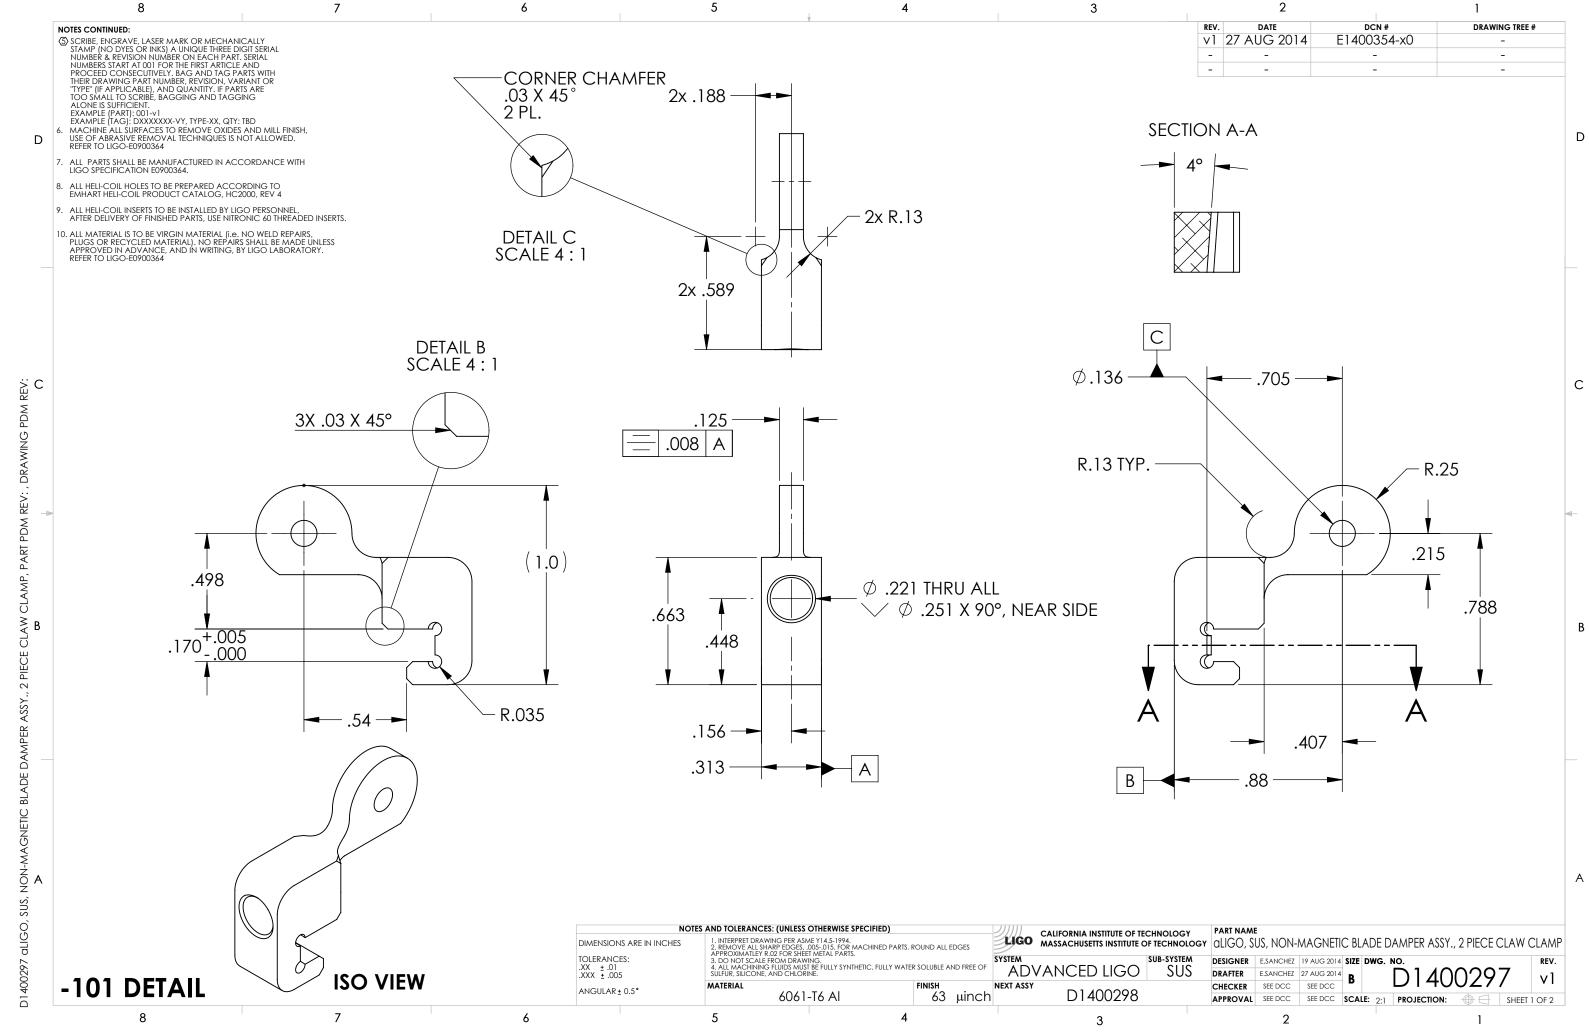

REV:

PDM

PART

CLAMP,

2 PIECE

ASSY.,

DAMPER

BLADE

D1400297

|      | 2           |             | 1              |
|------|-------------|-------------|----------------|
| REV. | DATE        | DCN #       | DRAWING TREE # |
| v1   | 27 AUG 2014 | E1400354-x0 | -              |
| -    | -           | -           | -              |
| -    | -           | -           | -              |

| OGY    | PART NAME<br>ALIGO, SUS, NON-MAGNETIC BLADE DAMPER ASSY., 2 PIECE CLAW CLAMP |           |             |      |        |           |        |                    |       |        |
|--------|------------------------------------------------------------------------------|-----------|-------------|------|--------|-----------|--------|--------------------|-------|--------|
| N<br>S | DESIGNER                                                                     | E,SANCHEZ | 19 AUG 2014 | SIZE | DWG.   |           |        |                    |       | REV.   |
|        | DRAFTER                                                                      | E.SANCHEZ | 27 AUG 2014 | В    |        | D14       | $\cap$ | 770                | 7     | v1     |
|        | CHECKER                                                                      | SEE DCC   | SEE DCC     | D    |        | D14       | -Ol    | JZI                | /     | V I    |
|        | APPROVAL                                                                     | SEE DCC   | SEE DCC     | SCA  | E: 2:1 | PROJECTIO | N:     | $\bigcirc \square$ | SHEET | I OF 2 |
|        |                                                                              | 0         |             |      |        |           |        | 1                  |       |        |