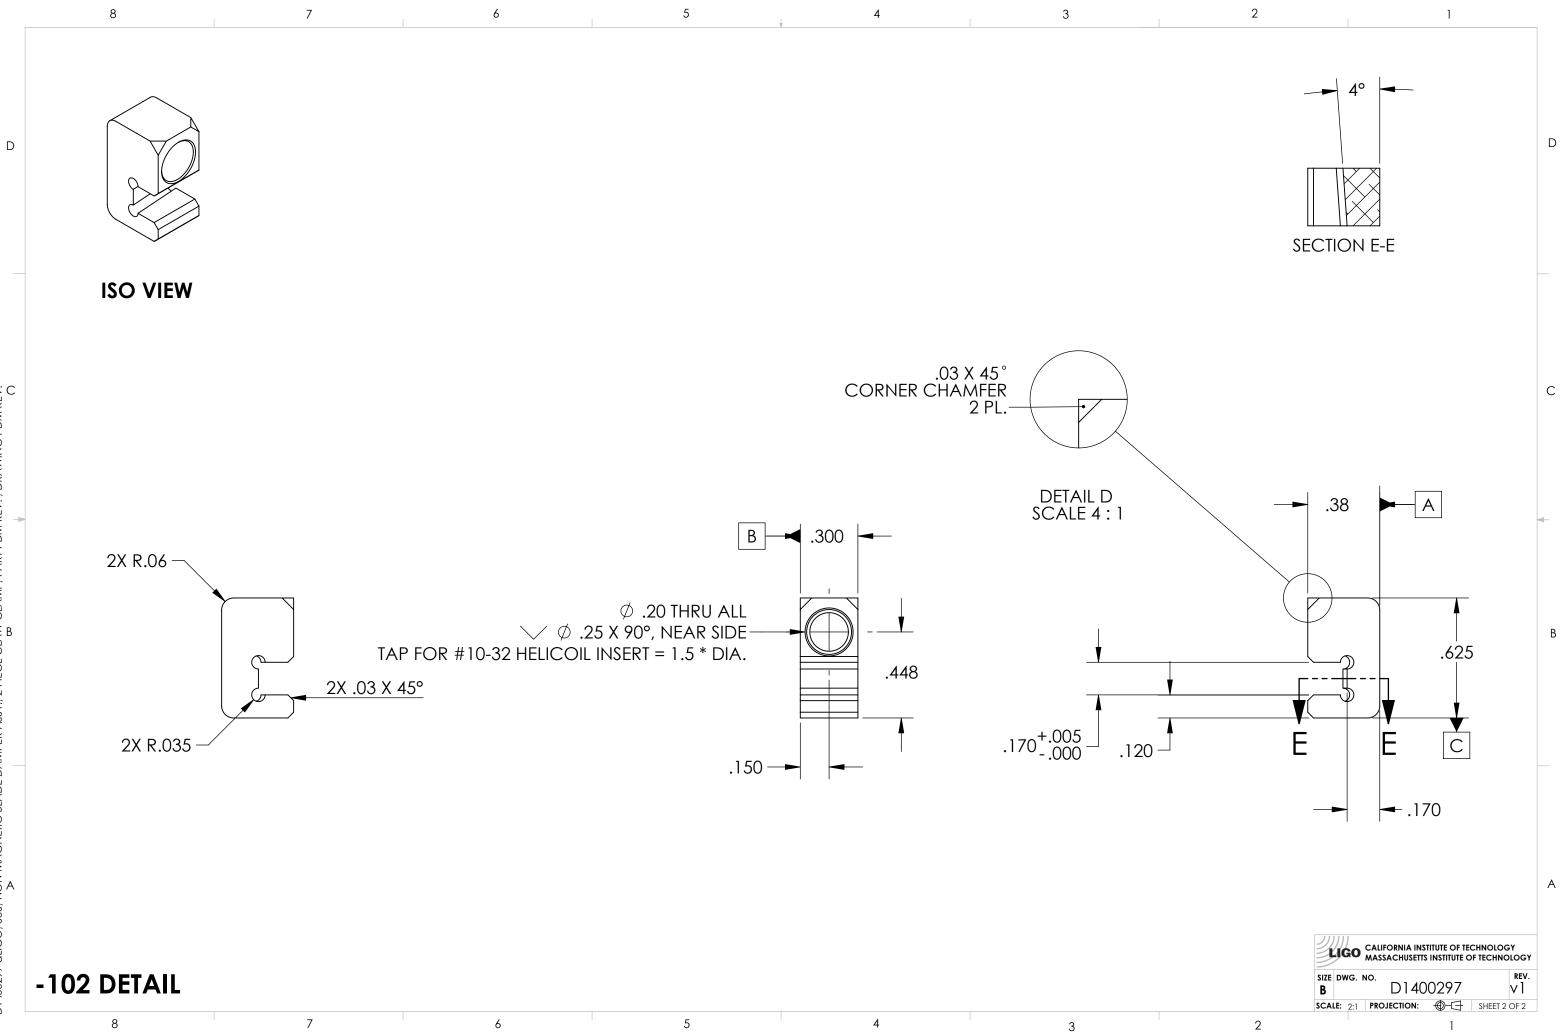

REV:

PDM

PART

CLAMP,

2 PIECE

ASSY.,

DAMPER

BLADE

D1400297

|      | 2           |             | 1              |
|------|-------------|-------------|----------------|
| REV. | DATE        | DCN #       | DRAWING TREE # |
| v1   | 27 AUG 2014 | E1400354-x0 | -              |
| -    | -           | -           | -              |
| -    | -           | -           | -              |