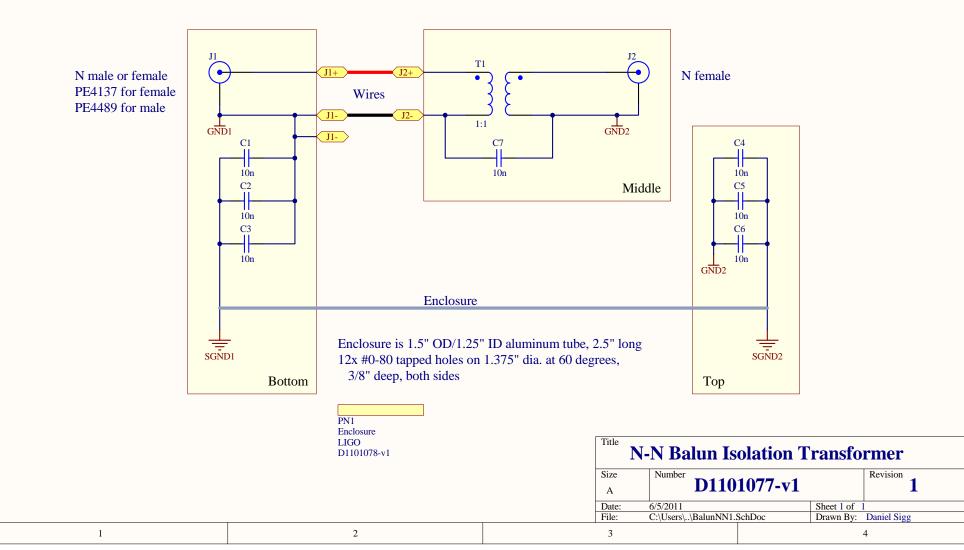

|        |
| PN6 | #0-80 flat, 5/16" | PN12   |
|     |                   |        |
| PN7 | #0-80 flat, 5/16" | PN13   |
|     |                   |        |
|     |                   | MaMaat |

| PN8          | #0-80 flat, 5/16" |  |
|--------------|-------------------|--|
|              |                   |  |
| PN9          | #0-80 flat, 5/16" |  |
|              |                   |  |
| PN10         | #0-80 flat, 5/16" |  |
|              |                   |  |
| PN11         | #0-80 flat, 5/16" |  |
|              |                   |  |
| PN12         | #0-80 flat, 5/16" |  |
|              |                   |  |
| PN13         | #0-80 flat, 5/16" |  |
|              |                   |  |
| MoMoston Com |                   |  |

4

Α

В

С

D

McMaster-Carr 91771A056