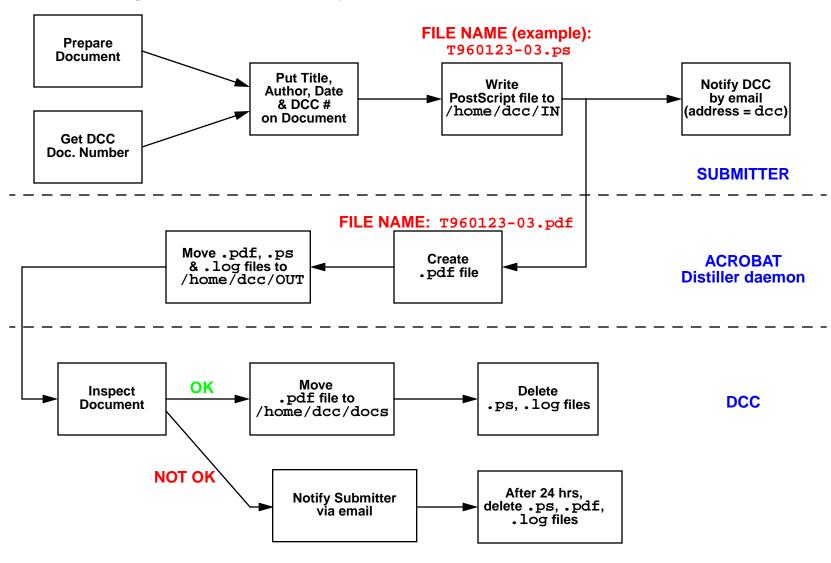

- Search a list of all document titles in the DCC for a particular topic?
- Look up the latest version of the LIGO Detector System DRD?
- Copy some text or a figure from it to paste into a document you're working on?
- ...from home on your PC or Macintosh?

### We have these capabilities NOW

- Key elements:
  - >> LIGO Document Control Center (DCC)
  - >> Acrobat Portable Document Format (pdf)
  - >> Coming soon: integration with Netscape Web Browser

## Traditional Document Handling



3 of 6 LIGO-G960249-00-P

universally accessible)
Stack of paper in your office
(your comment goes here...)
Office mate's briefcase (...)

#### **Acrobat PDF Files**



**ELECTRONIC FILE** 

/home/dcc/docs/\*.pdf
DCC#=INDEX

### Document Submission to DCC

(graphical summary of memo # LIGO-L960641-05-P)



# What's Coming?