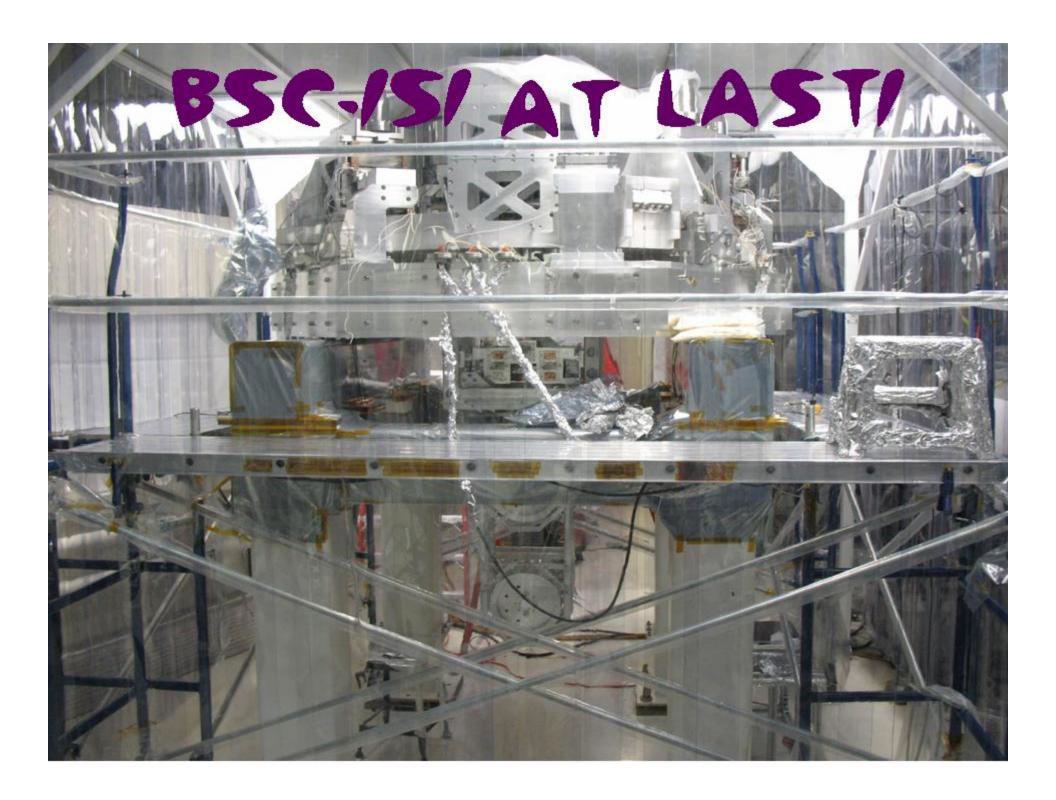

### **FULLY COMMISSION BSC-ISI**

- Implement Control Loops and Test performance
- Test Installation and in vacuum performance REDUCED SENSOR CONTROL

TEST LOAD SCENARIOS

- Currently the Quad is centered on the optics table; we should test off center loading
- Balance and performance