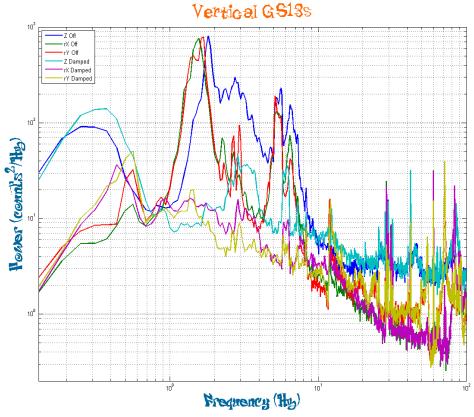

# Isolation Results





Motion of stage 2 with 2 stages of damping loops on



## QUAD PITCH HYSTERESIS



# Monolithic suspensions at LASTI

- Installation of the fibre pulling machine began in December 2007
  - First fibres produced in February 2008
  - Work is continuing on improving recipe
  - Three of four fibre characterisation machines are installed and the profiler will be completed over the next month
  - CAD studies of the suspension thermal noise are being used to look for potential design improvements
  - Ear and prism bonding work has essentially been completed at LASTI
  - 4 ears bonded and 2 prisms glued to both penultimate masses
  - 4 ears bonded to the test mass
  - 4 prisms glued to reaction mass





## Lasti Task List SEI

### **FULLY COMMISSION BSC-ISI**

- Implement Control Loops and Test