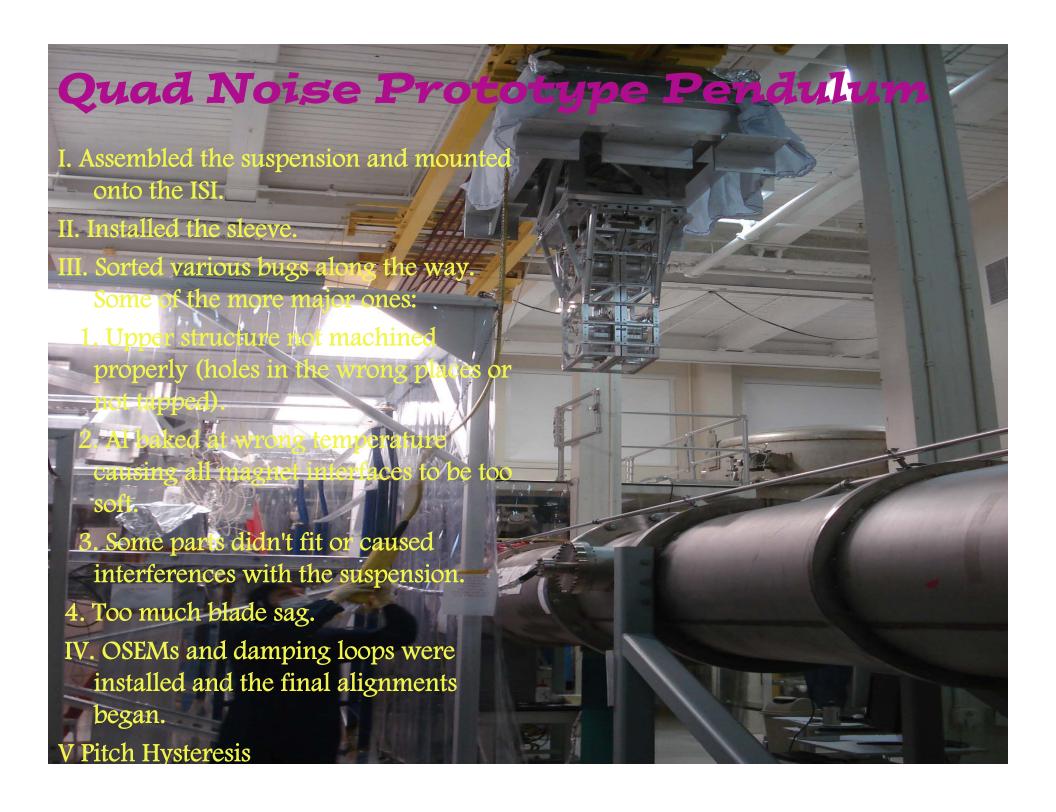

## GET NOISE PROTOTYPE WORKING

- · Fix current hysteresis problem
- · Verify damping, modal frequencies and couplings on metal version
- · Convert to glass monolithic version

Test assembly alignment and installation procedures

## QUAD PITCH HYSTERESIS