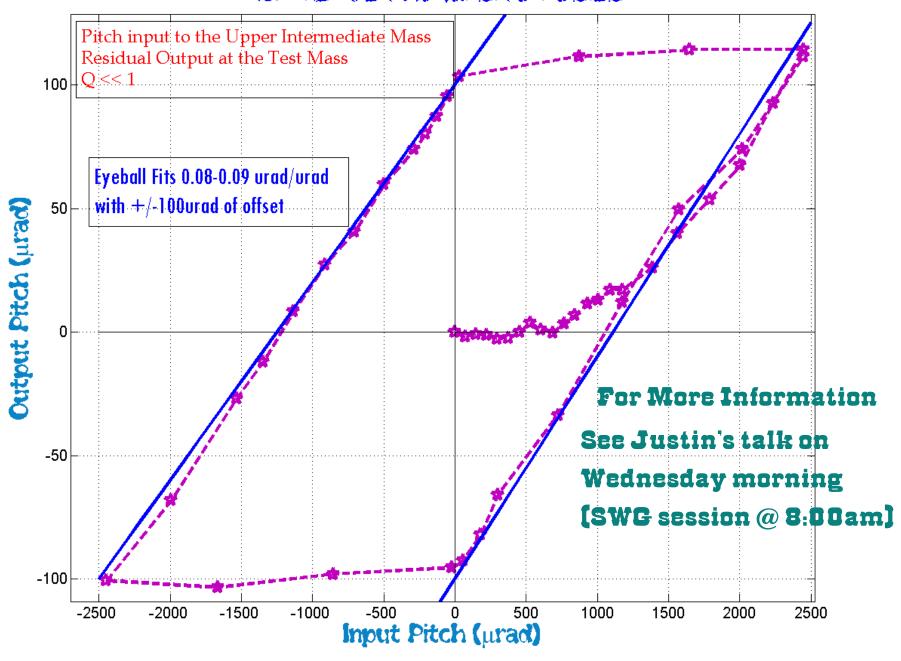

# Isolation Results





Motion of stage 2 with 2 stages of damping loops on



## QUAD PITCH HYSTERESIS



# Monolithic suspensions at LASTI

- Installation of the fibre pulling machine began in December 2007
  - First fibres produced in February 2008
  - Work is continuing on improving recipe
  - Three of four fibre characterisation machines are installed and the profiler will be completed over the next month
  - CAD studies of the suspension thermal noise are being used to look for potential design improvements
  - Ear and prism bonding work has essentially been completed at LASTI
  - 4 ears bonded and 2 prisms glued to both penultimate masses
  - 4 ears bonded to the test mass
  - 4 prisms glued to reaction mass





## Lasti Task List SEI

### **FULLY COMMISSION BSC-ISI**

- Implement Control Loops and Test performance
- Test Installation and in vacuum performance REDUCED SENSOR CONTROL