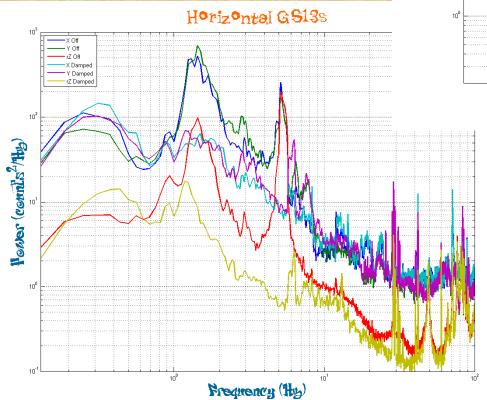

# Isolation Results





Motion of stage 2 with 2 stages of damping loops on



## QUAD PITCH HYSTERESIS



# Monolithic suspensions at LASTI

- Installation of the fibre pulling machine began in December 2007
  - First fibres produced in February 2008
  - Work is continuing on improving recipe
  - Three of four fibre characterisation machines are installed and the profiler will be completed over the next month
  - CAD studies of the suspension thermal noise are being used to look for potential design improvements
  - Ear and prism bonding work has essentially been completed at LASTI
  - 4 ears bonded and 2 prisms glued to both penultimate masses
  - 4 ears bonded to the test mass
  - 4 prisms glued to reaction mass





## Lasti Task List SEI

### **FULLY COMMISSION BSC-ISI**

- Implement Control Loops and Te