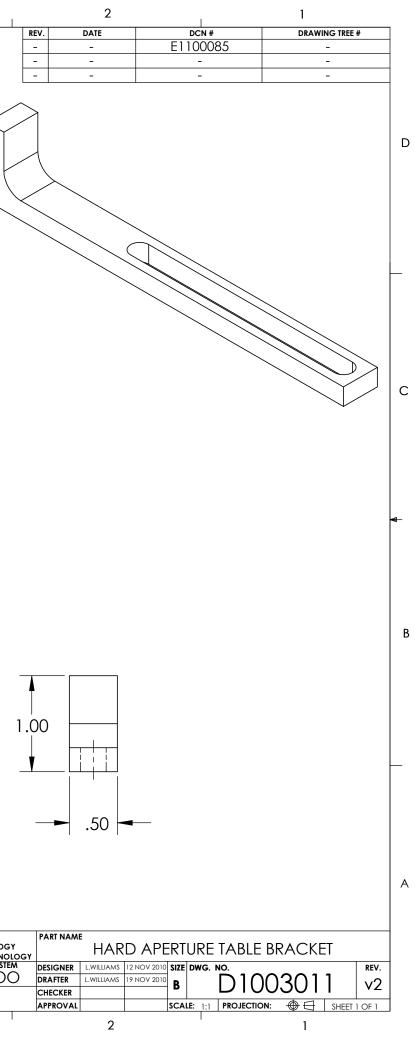

|                                                                          | 8                                                                                                                                                                                                                                                                                                                                                                                                                                                                                                                                                                                                                                                                                                                                                                                                                                                                                                                                                                                        | 7                                                                                                                                           | 7   | 6 |                                                                                     | 5                    | ¥                                                                                                                                                                 | 4                                                                               |                        | 3                                                                                                                 |
|--------------------------------------------------------------------------|------------------------------------------------------------------------------------------------------------------------------------------------------------------------------------------------------------------------------------------------------------------------------------------------------------------------------------------------------------------------------------------------------------------------------------------------------------------------------------------------------------------------------------------------------------------------------------------------------------------------------------------------------------------------------------------------------------------------------------------------------------------------------------------------------------------------------------------------------------------------------------------------------------------------------------------------------------------------------------------|---------------------------------------------------------------------------------------------------------------------------------------------|-----|---|-------------------------------------------------------------------------------------|----------------------|-------------------------------------------------------------------------------------------------------------------------------------------------------------------|---------------------------------------------------------------------------------|------------------------|-------------------------------------------------------------------------------------------------------------------|
| D                                                                        | NOTES CONTINUED:<br>(5) SCRIBE, ENGRAVE, OR MECHANICALLY STAY<br>OR DYES) DRAWING PART NUMBER, REVISIO<br>VARIANT OR 'TYPE' IF APPLICABLE) ON NOTI<br>OF PART FOLLOWED ON THE NEXT LINE WITH<br>DIGT SERIAL NUMBER, SERIAL NUMBERS, STATA<br>FOR THE FIRST ARTICLE AND PROCEED CON-<br>USE MINIMUM 0.12" HIGH CHARACTER, UNU<br>OF THE PART DICTATES SMALLER CHARACTER, UNU<br>OF THE PART DICTATES SMALLER CHARACTER, UNI<br>OF THE PART DICTATES SMALLER CHARACTER, UNI<br>OF THE PART DICTATES SMALLER CHARACTER<br>A VIBRATORY TOOL MAY BE USED.<br>EXAMPLE: DXXXXXXV, VT, TYPE-XX, S/N XXX<br>6. APPROXIMATE WEIGHT = 0.053 LB.<br>7. MACHINE ALL SURFACES TO REMOVE O<br>USE OF ABRASIVE REMOVAL TECHNIQUES IS<br>REFER TO LIGO-E0900364<br>8. ALL PARTS SHALL BE MANUFACTURED IN<br>LIGO SPECIFICATION E0900364.<br>9. ALL MATERIAL IS TOB VIRGIN MATERIAL<br>PLUGS OR RECYCLED MATERIAL). NO REPA<br>UNLESS APPROVED IN ADVANCE, AND IN V<br>LABORATORY. REFER TO LIGO-E0900364. | ED SURFACE<br>IA THREE<br>EXT AT 001<br>SECUTIVELY.<br>ESS THE SIZE<br>RS.<br>XIDES AND MILL FINISH,<br>5 NOT ALLOWED.<br>I ACCORDANCE WITH |     |   |                                                                                     | -                    | 3.25                                                                                                                                                              | .25 -                                                                           | -                      |                                                                                                                   |
| _                                                                        |                                                                                                                                                                                                                                                                                                                                                                                                                                                                                                                                                                                                                                                                                                                                                                                                                                                                                                                                                                                          |                                                                                                                                             |     |   | - (                                                                                 |                      |                                                                                                                                                                   | - +                                                                             | )25                    |                                                                                                                   |
| С                                                                        |                                                                                                                                                                                                                                                                                                                                                                                                                                                                                                                                                                                                                                                                                                                                                                                                                                                                                                                                                                                          |                                                                                                                                             |     |   | SLOT .27 WID                                                                        | E                    |                                                                                                                                                                   |                                                                                 |                        |                                                                                                                   |
| 1, DRAWING PDM REV: X-000                                                |                                                                                                                                                                                                                                                                                                                                                                                                                                                                                                                                                                                                                                                                                                                                                                                                                                                                                                                                                                                          |                                                                                                                                             |     |   |                                                                                     |                      | EN<br>NI                                                                                                                                                          | IGRAVE PAR<br>JMBER, SEE N                                                      | t and seria<br>Iote 5. | L                                                                                                                 |
| D1003011_ALIGO_IO_HARD_APERTURE_TABLE_BRACKET, PART PDM REV: X-001, DRAV |                                                                                                                                                                                                                                                                                                                                                                                                                                                                                                                                                                                                                                                                                                                                                                                                                                                                                                                                                                                          |                                                                                                                                             | .25 |   | — R.25                                                                              | 5.25 —               |                                                                                                                                                                   |                                                                                 | .25                    | -<br>1.<br>-                                                                                                      |
| D1003011_ALIGO_IO_HARD_APERTUF<br>>                                      | 8                                                                                                                                                                                                                                                                                                                                                                                                                                                                                                                                                                                                                                                                                                                                                                                                                                                                                                                                                                                        |                                                                                                                                             | 7   | 6 | DIMENSIONS ARE IN INCHE<br>TOLERANCES:<br>.XX ± .01<br>.XXX ± .005<br>ANGULAR± 0.1° | NOTES AND TOLERANCES | EUNLESS OTHERWISE SPEC<br>WING PER ASME Y14.5-199<br>HARP EDCES, R.02 MIN.<br>FROM DRAWING.<br>G FLUIDS MUST BE FULLY SY<br>FUR, SILICONE, AND CHLC<br>6061 Alloy | CIFIED)<br>14.<br>(NTHETIC, FULLY WATER SOLL<br>PRINE.<br>FINISH<br>63 µir<br>4 | JBLE SYSTEM<br>ADVANC  | TY OF FLORIDA<br>NIA INSTITUTE OF TECHNOLOGY<br>HUSETTS INSTITUTE OF TECHNOLOG<br>SUB-SYSTEM<br>CED LIGO 100<br>3 |