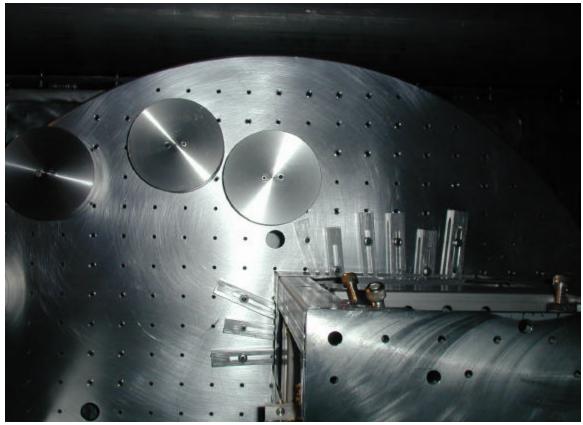

Looking up at South half of table. (ITMy at left, one PO Mirror at right).

Looking up at SE corner of table. ITMy at lower right.

Cable connection from Seismic stacks to South side of table.

(Rotate clockwise) Cable connection from seismic stacks to East side of table.