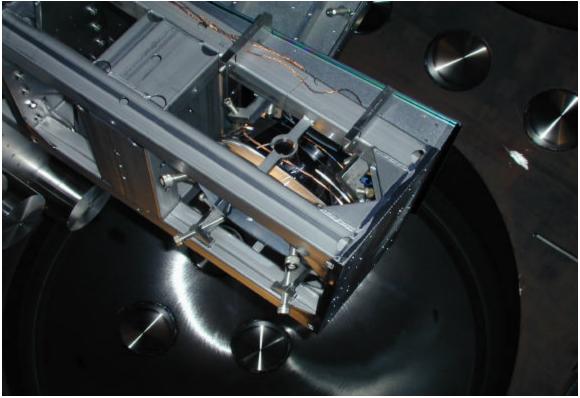

## LIGO-E030343-00-W

Side View of 4k ITMy.

Vagesh and Betsy at LHO in WBSC1

Looking up at East half of table. COS BS Pick Off Mirrors in bottom corner of picture.

Looking up at West half of table (ITMy front). West is at the top of the picture.