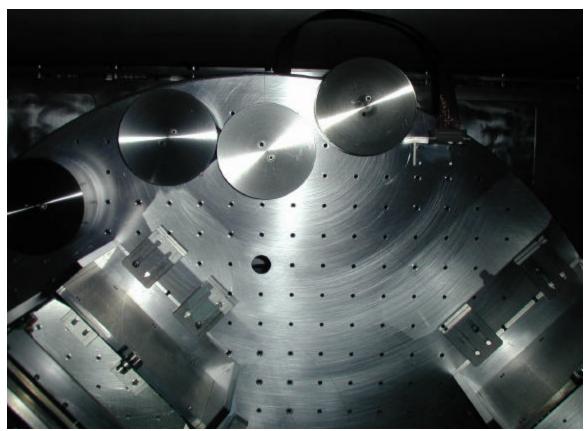

## LIGO-E030343-00-W

Side View of 4k ITMy.

Vagesh and Betsy at LHO in WBSC1

Looking up at East half of table. COS BS Pick Off Mirrors in bottom corner of picture.

Looking up at West half of table (ITMy front). West is at the top of the picture.

Looking up at South half of table. (ITMy at left, one PO Mirror at right).

Looking up at SE corner of table. ITMy at lower right.

Cable connection from Seismic stacks to South side of table.

(Rotate clockwise) Cable connection from seismic stacks to East side of table.