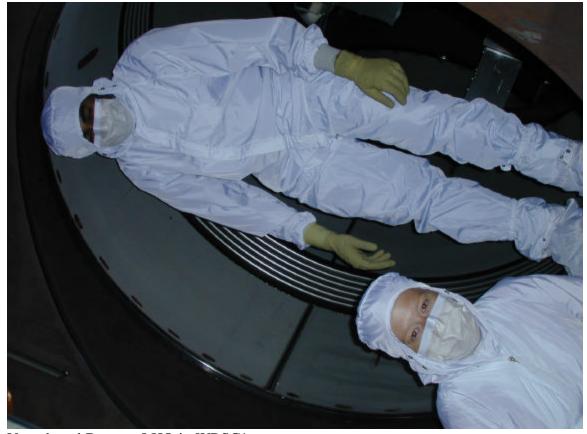

## LIGO-E030343-00-W

Side View of 4k ITMy.

Vagesh and Betsy at LHO in WBSC1

Looking up at East half of table. COS BS Pick Off Mirrors in bottom corner of picture.

Looking up at West half of table (ITMy front). West is at the top of the picture.