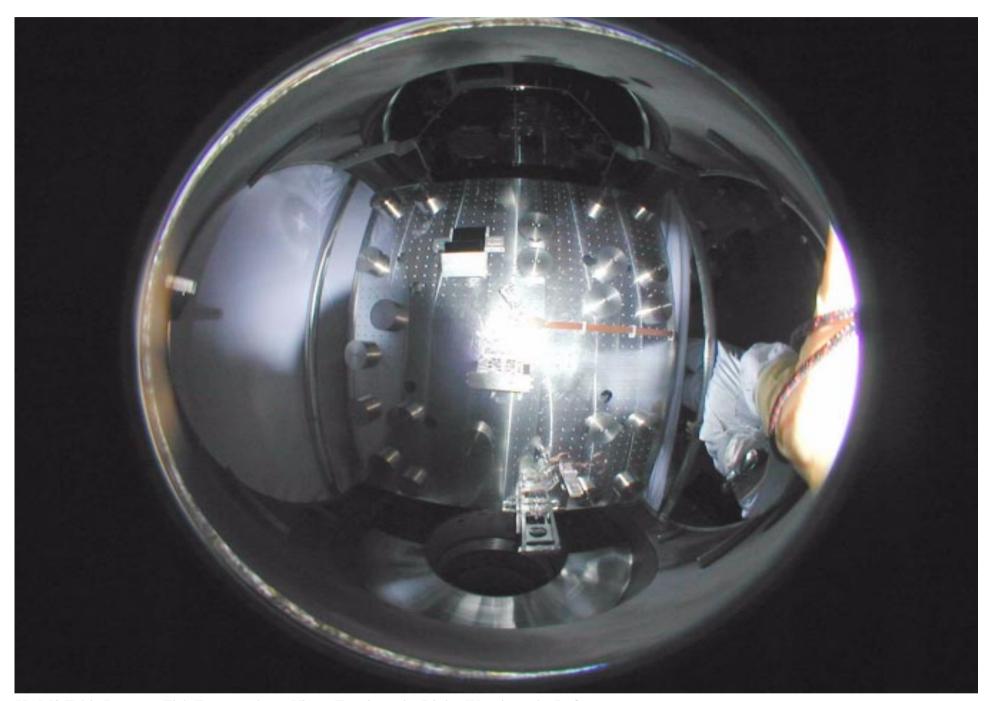

HAM2 Table Layout - Fish Eye, top down View. East is to the Right, West is to the Left.

HAM2 NE Corner of Table, Looking North

HAM2 MC2 Tower and Baffle from the East side. South is to the Left.

HAM2 MC2 and Baffle from the East. South is to the Laft.