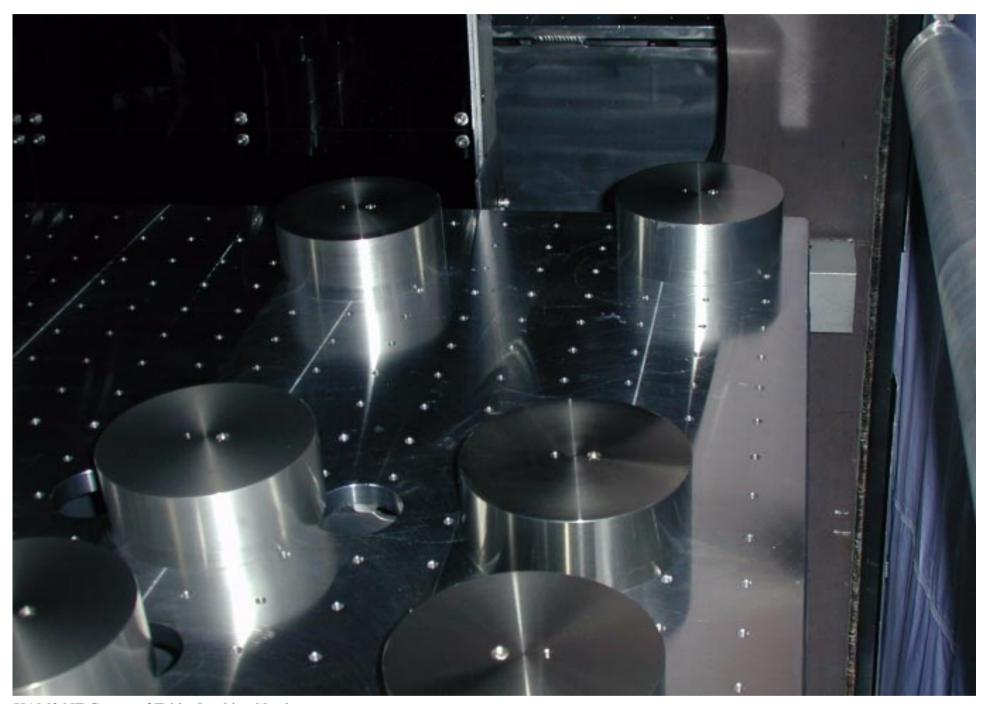

HAM2 COS Beam Dump North is to the Left

HAM2 North End of Table. COS Beam Dump on Right, IO Baffle on Left

HAM2 Table Stains. Beam Dump and North to the Left.

HAM2 Beam Dump and MMT2 Optical Lever Steering Mirror