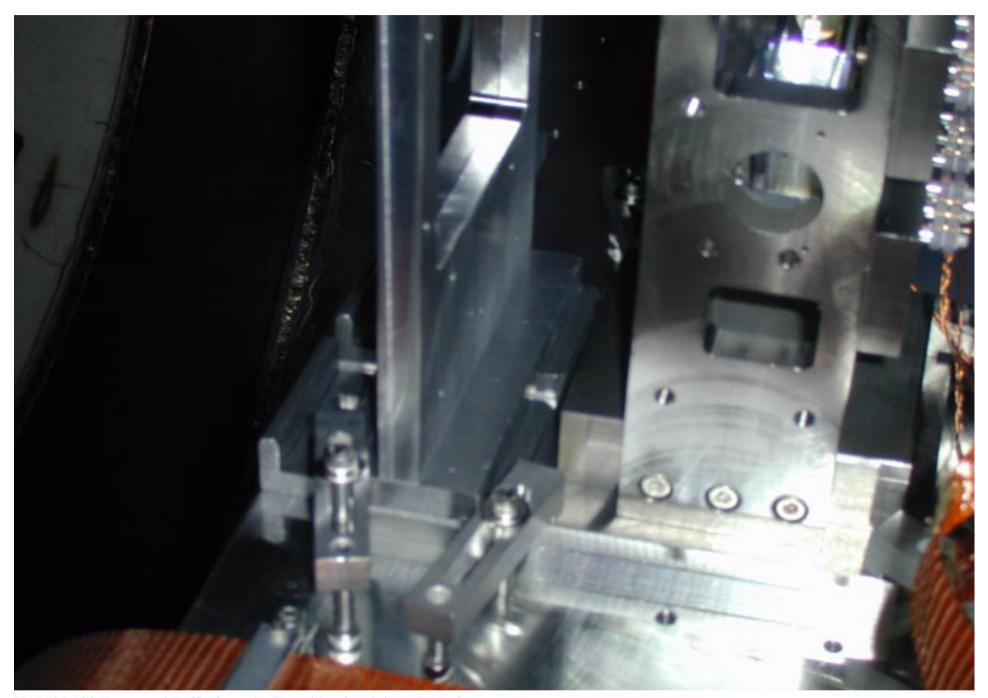

HAM2 South edge of table with MC2 and Baffle.

HAM2 SE corner of Table, looking South.

HAM2 South edge of table, MC2 OSEM Connections, Grounding Cable, and MC2 Optical Lever Steering Mirror.

HAM2 MC2 Baffle on South edge of table, looking Northeast.