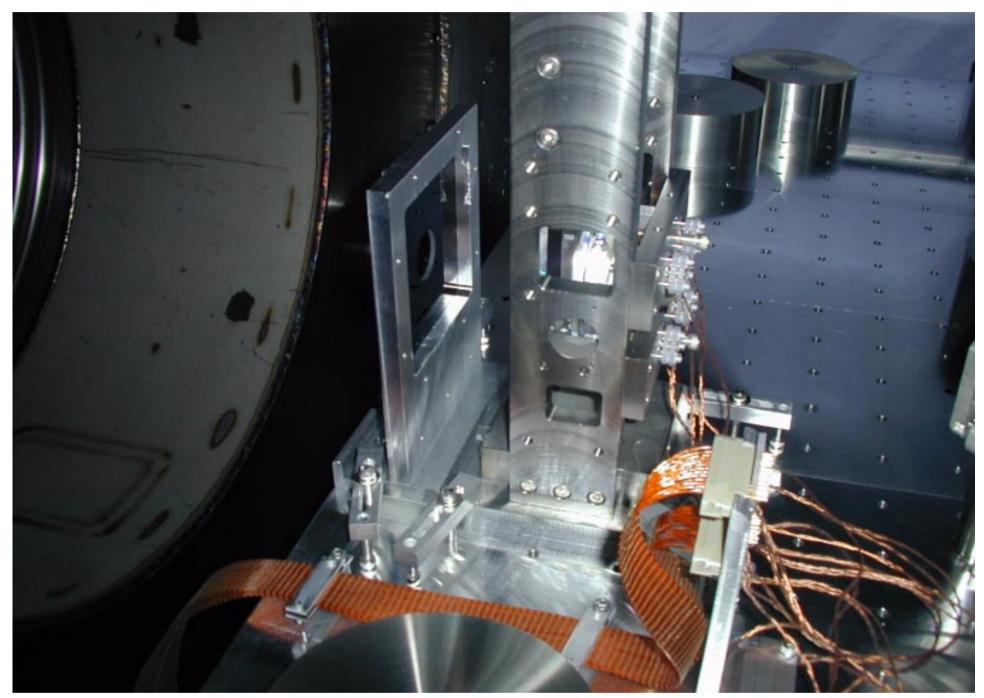

HAM2 MC2 and baffle, looking North.

HAM2 MC2 and Baffle, MMT2 in background, looking North.