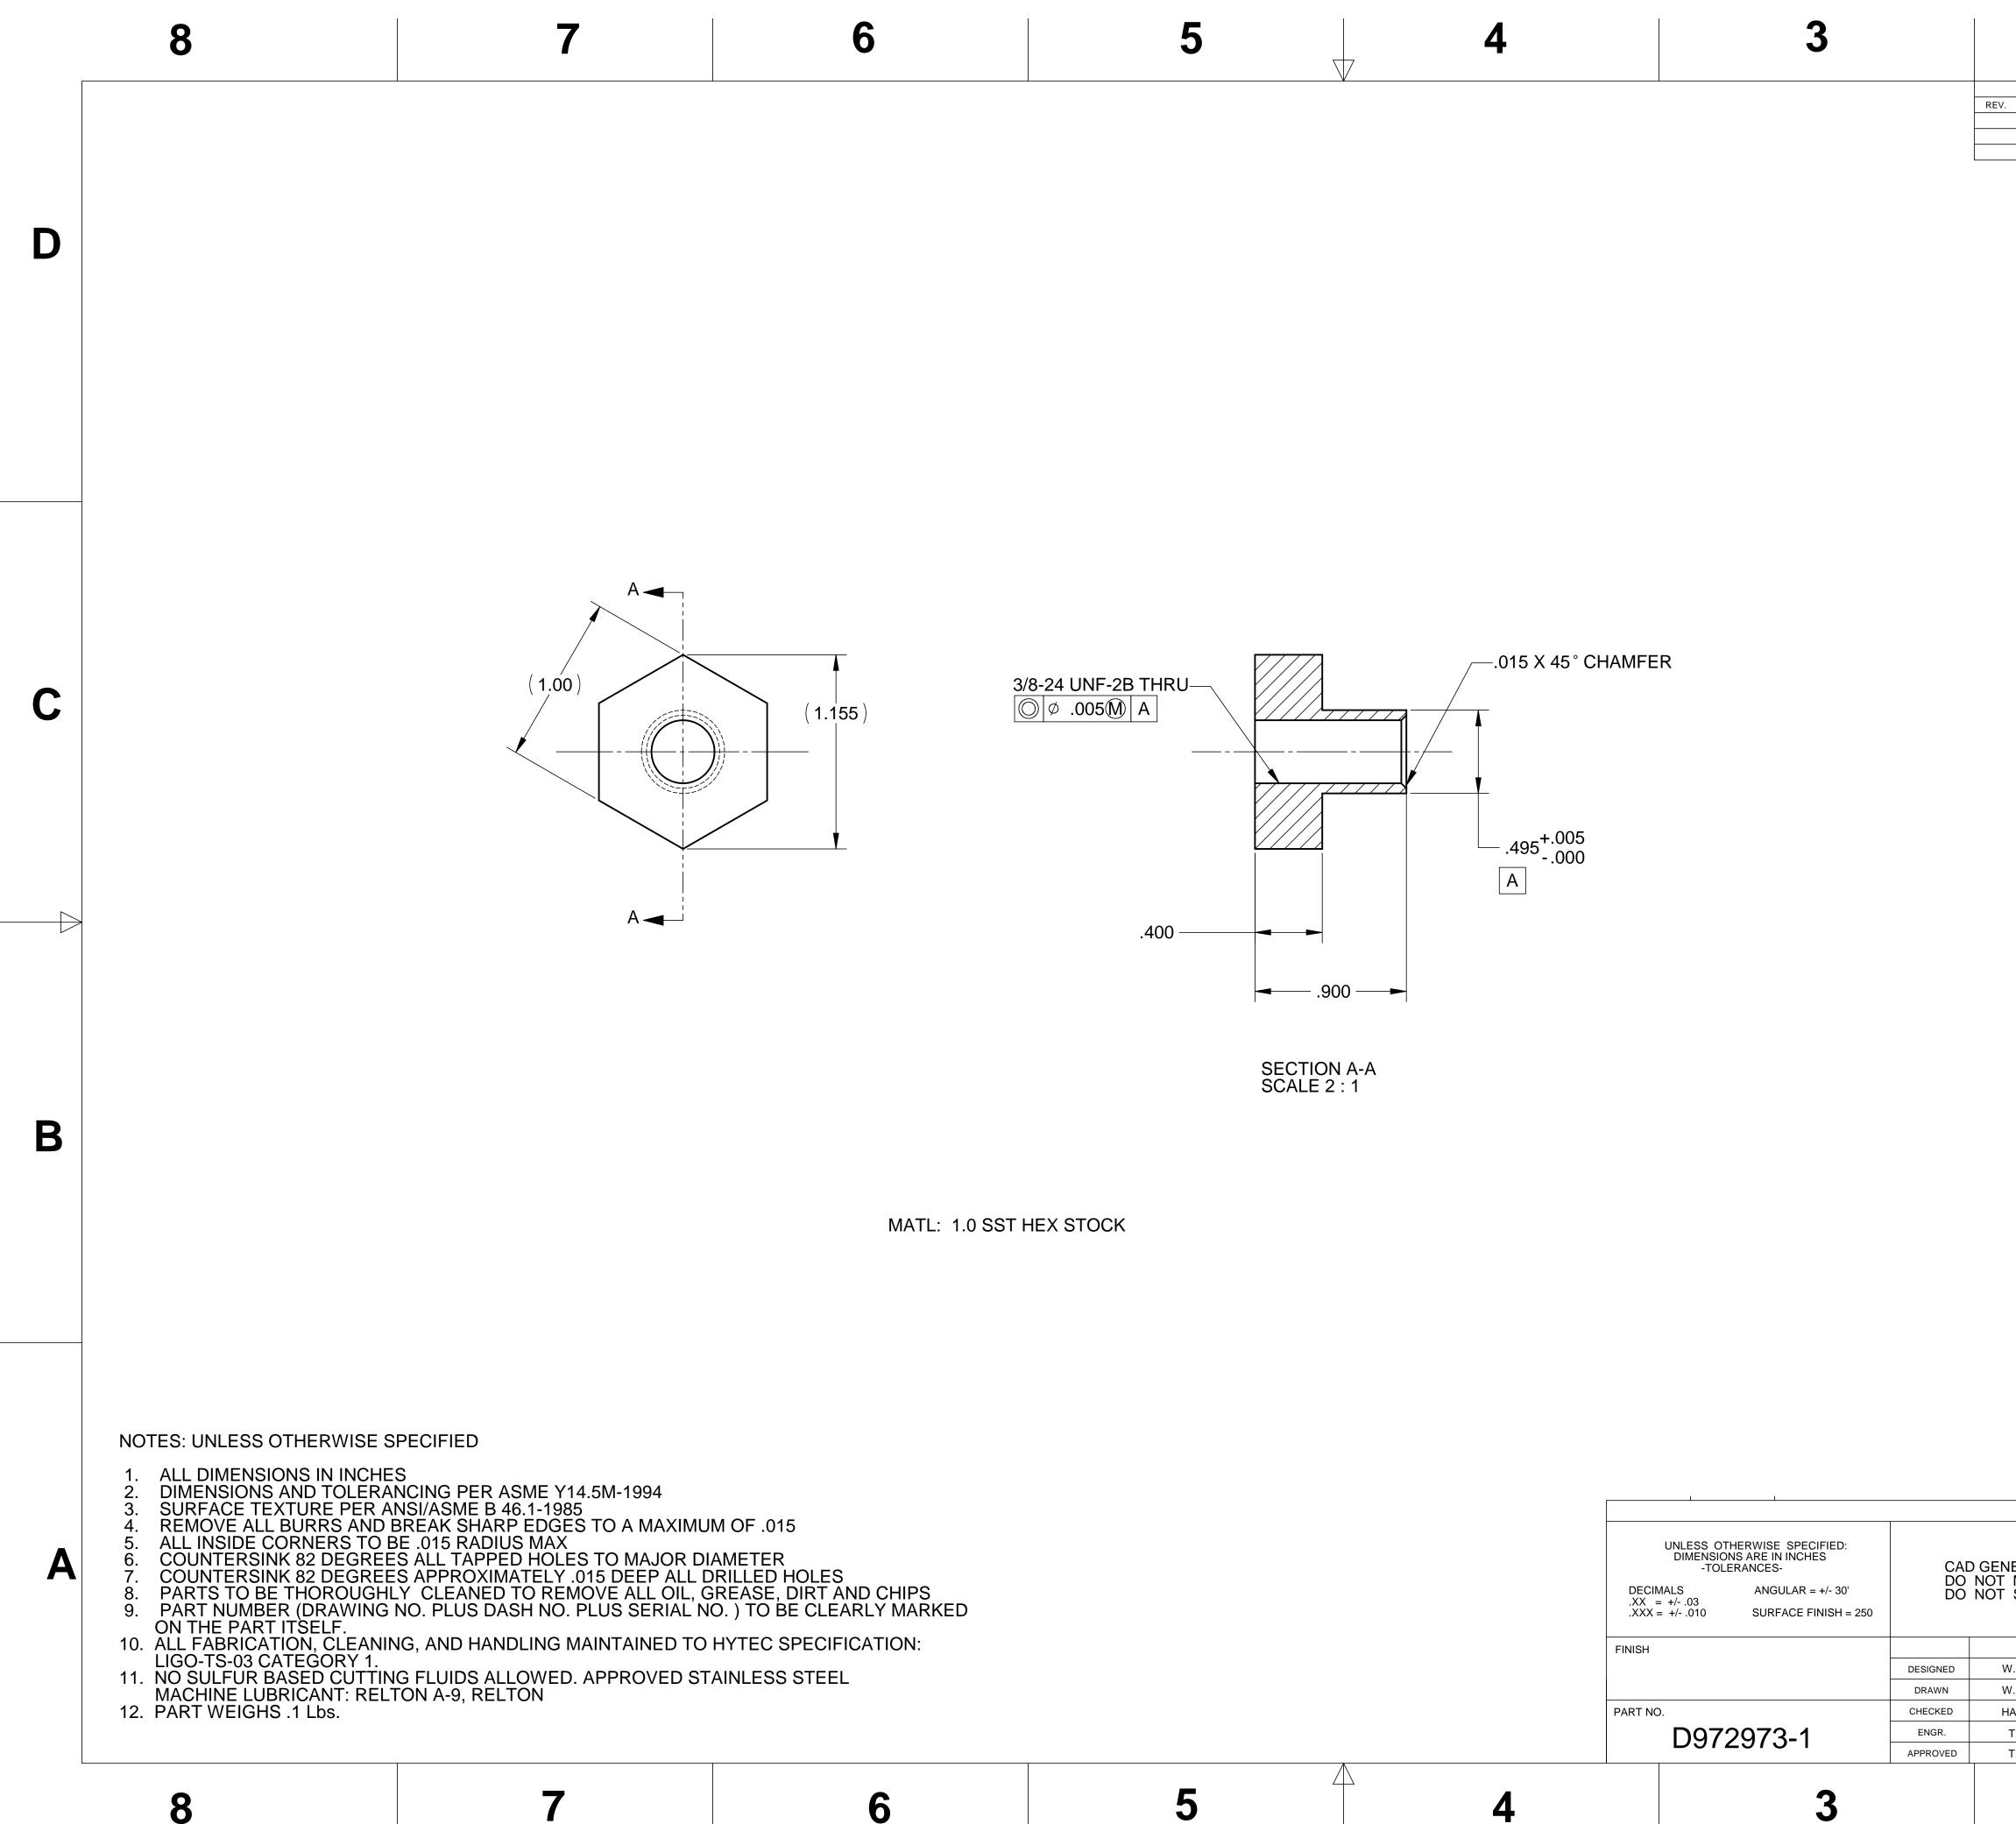

|  |                           | UNLESS O<br>DIMENSIO<br>-TOI<br>MALS<br>= +/03<br>= +/010 | CAD GENEF<br>DO NOT M<br>DO NOT SO |   |          |      |
|--|---------------------------|-----------------------------------------------------------|------------------------------------|---|----------|------|
|  | FINISH                    |                                                           |                                    |   |          | S    |
|  |                           |                                                           |                                    |   | DESIGNED | W. K |
|  |                           |                                                           |                                    |   | DRAWN    | W. K |
|  | PART NO. <b>D972973-1</b> |