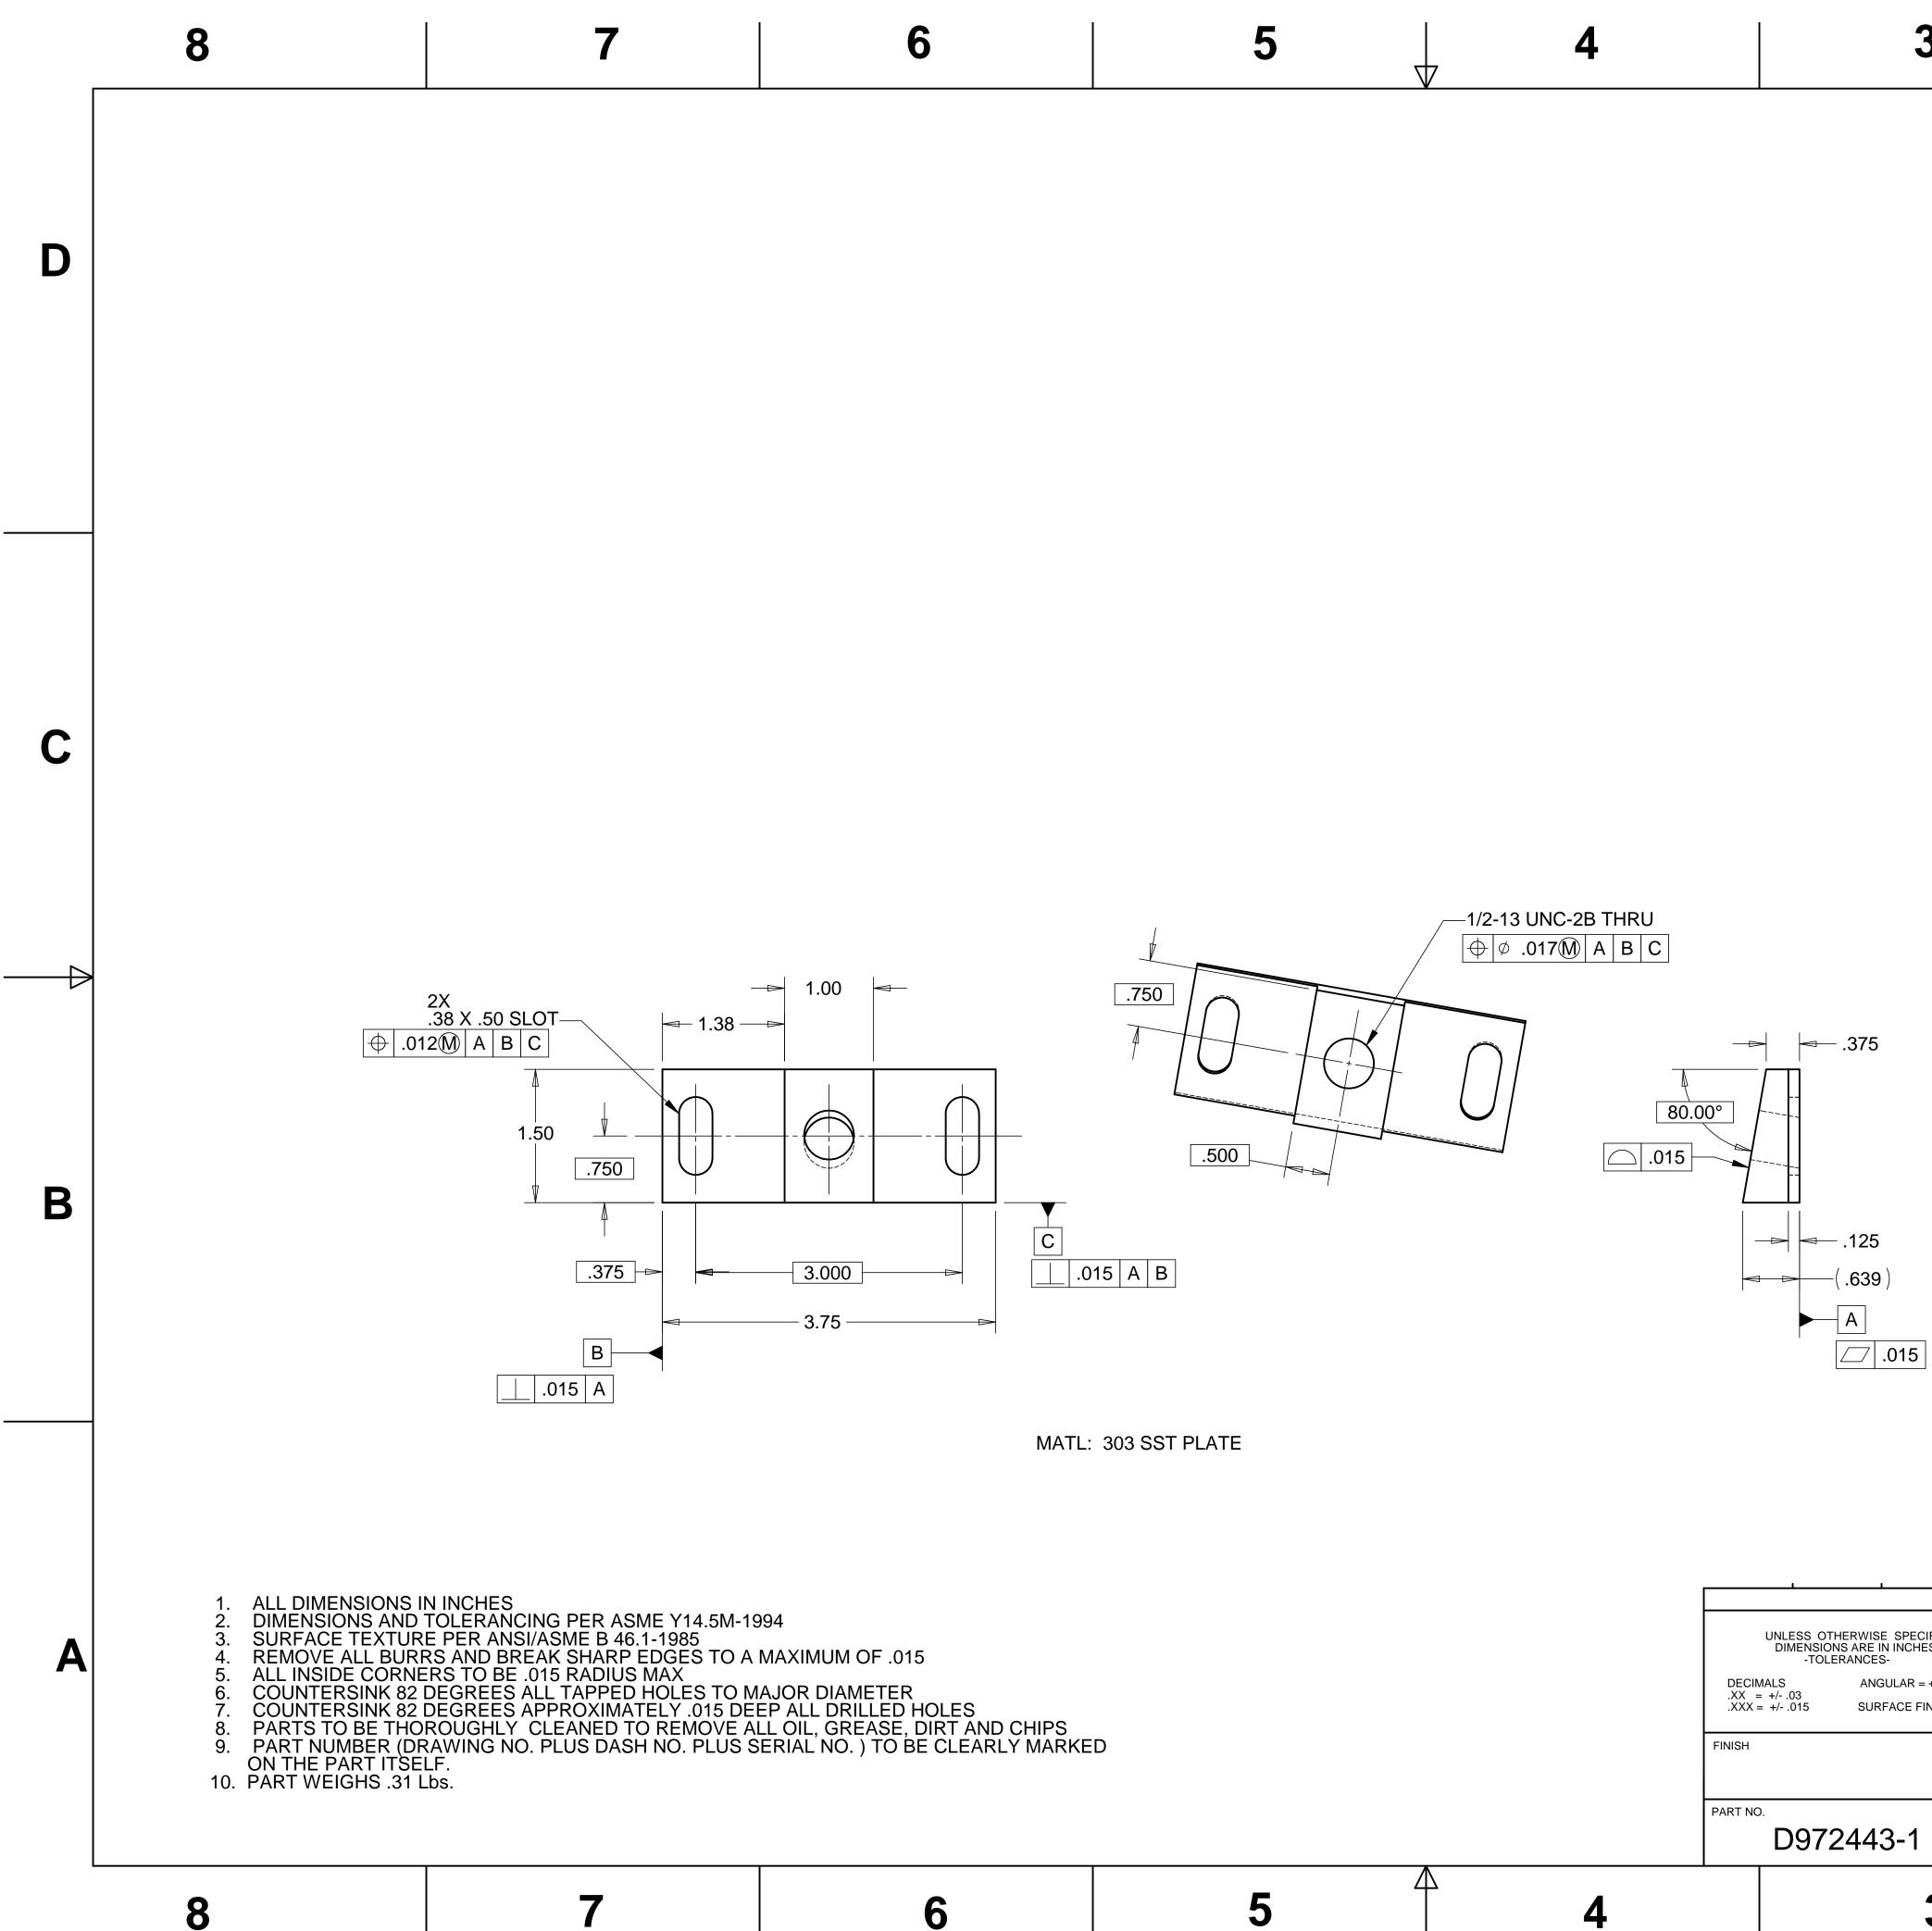

|   | 5             | <b>↓ 4</b>          | 3                                                                                                                                            |                                                     | 2                         |         | 1                    |                 |
|---|---------------|---------------------|----------------------------------------------------------------------------------------------------------------------------------------------|-----------------------------------------------------|---------------------------|---------|----------------------|-----------------|
|   |               |                     |                                                                                                                                              | REV.                                                | RE<br>DESCRIPTION         | VISIONS | DATE APPROVED        |                 |
|   |               |                     |                                                                                                                                              |                                                     |                           |         |                      |                 |
|   |               |                     |                                                                                                                                              |                                                     |                           |         |                      | U               |
|   |               |                     |                                                                                                                                              |                                                     |                           |         |                      |                 |
|   |               |                     |                                                                                                                                              |                                                     |                           |         | -                    |                 |
|   |               |                     |                                                                                                                                              |                                                     |                           |         |                      |                 |
|   |               |                     |                                                                                                                                              |                                                     |                           |         |                      |                 |
|   |               |                     |                                                                                                                                              |                                                     |                           |         |                      | С               |
|   |               |                     |                                                                                                                                              |                                                     |                           |         |                      |                 |
|   | .750          |                     |                                                                                                                                              |                                                     |                           |         | •                    | $\triangleleft$ |
|   |               |                     | >                                                                                                                                            |                                                     |                           |         |                      |                 |
|   | .500          | 80.00°<br>.015      |                                                                                                                                              |                                                     |                           |         |                      |                 |
|   | 15 A B        |                     |                                                                                                                                              |                                                     |                           |         |                      | B               |
| 0 |               |                     | <ul> <li>■(.639)</li> <li>▲</li></ul>                                                                                                        |                                                     |                           |         |                      |                 |
|   | 303 SST PLATE |                     |                                                                                                                                              |                                                     |                           |         | -                    |                 |
|   |               |                     |                                                                                                                                              |                                                     |                           |         |                      |                 |
|   |               |                     |                                                                                                                                              |                                                     | PARTS LIST                |         |                      | Α               |
|   |               | DECI<br>.XX<br>.XXX | UNLESS OTHERWISE SPECIFIED:<br>DIMENSIONS ARE IN INCHES<br>-TOLERANCES-<br>IMALS ANGULAR = +/- 30'<br>= +/03<br>= +/015 SURFACE FINISH = 250 | CAD GENERATED I<br>DO NOT MANUALL<br>DO NOT SCALE D | LY UPDATE                 | HYTEC,  | YSTEM                |                 |
| E | D             | FINISH<br>PART N    | DESIGN                                                                                                                                       | W. K. MILLER                                        | 2/5/98<br>2/5/98 DWG. NO. |         | SIZE SHEET NO.       |                 |
|   |               |                     | D972443-1                                                                                                                                    | T. THOMPSO                                          | N -                       | D972443 | D 1 of 1<br>REVISION |                 |
|   | 5             | 4                   | 3                                                                                                                                            |                                                     | 2                         |         | 1                    |                 |