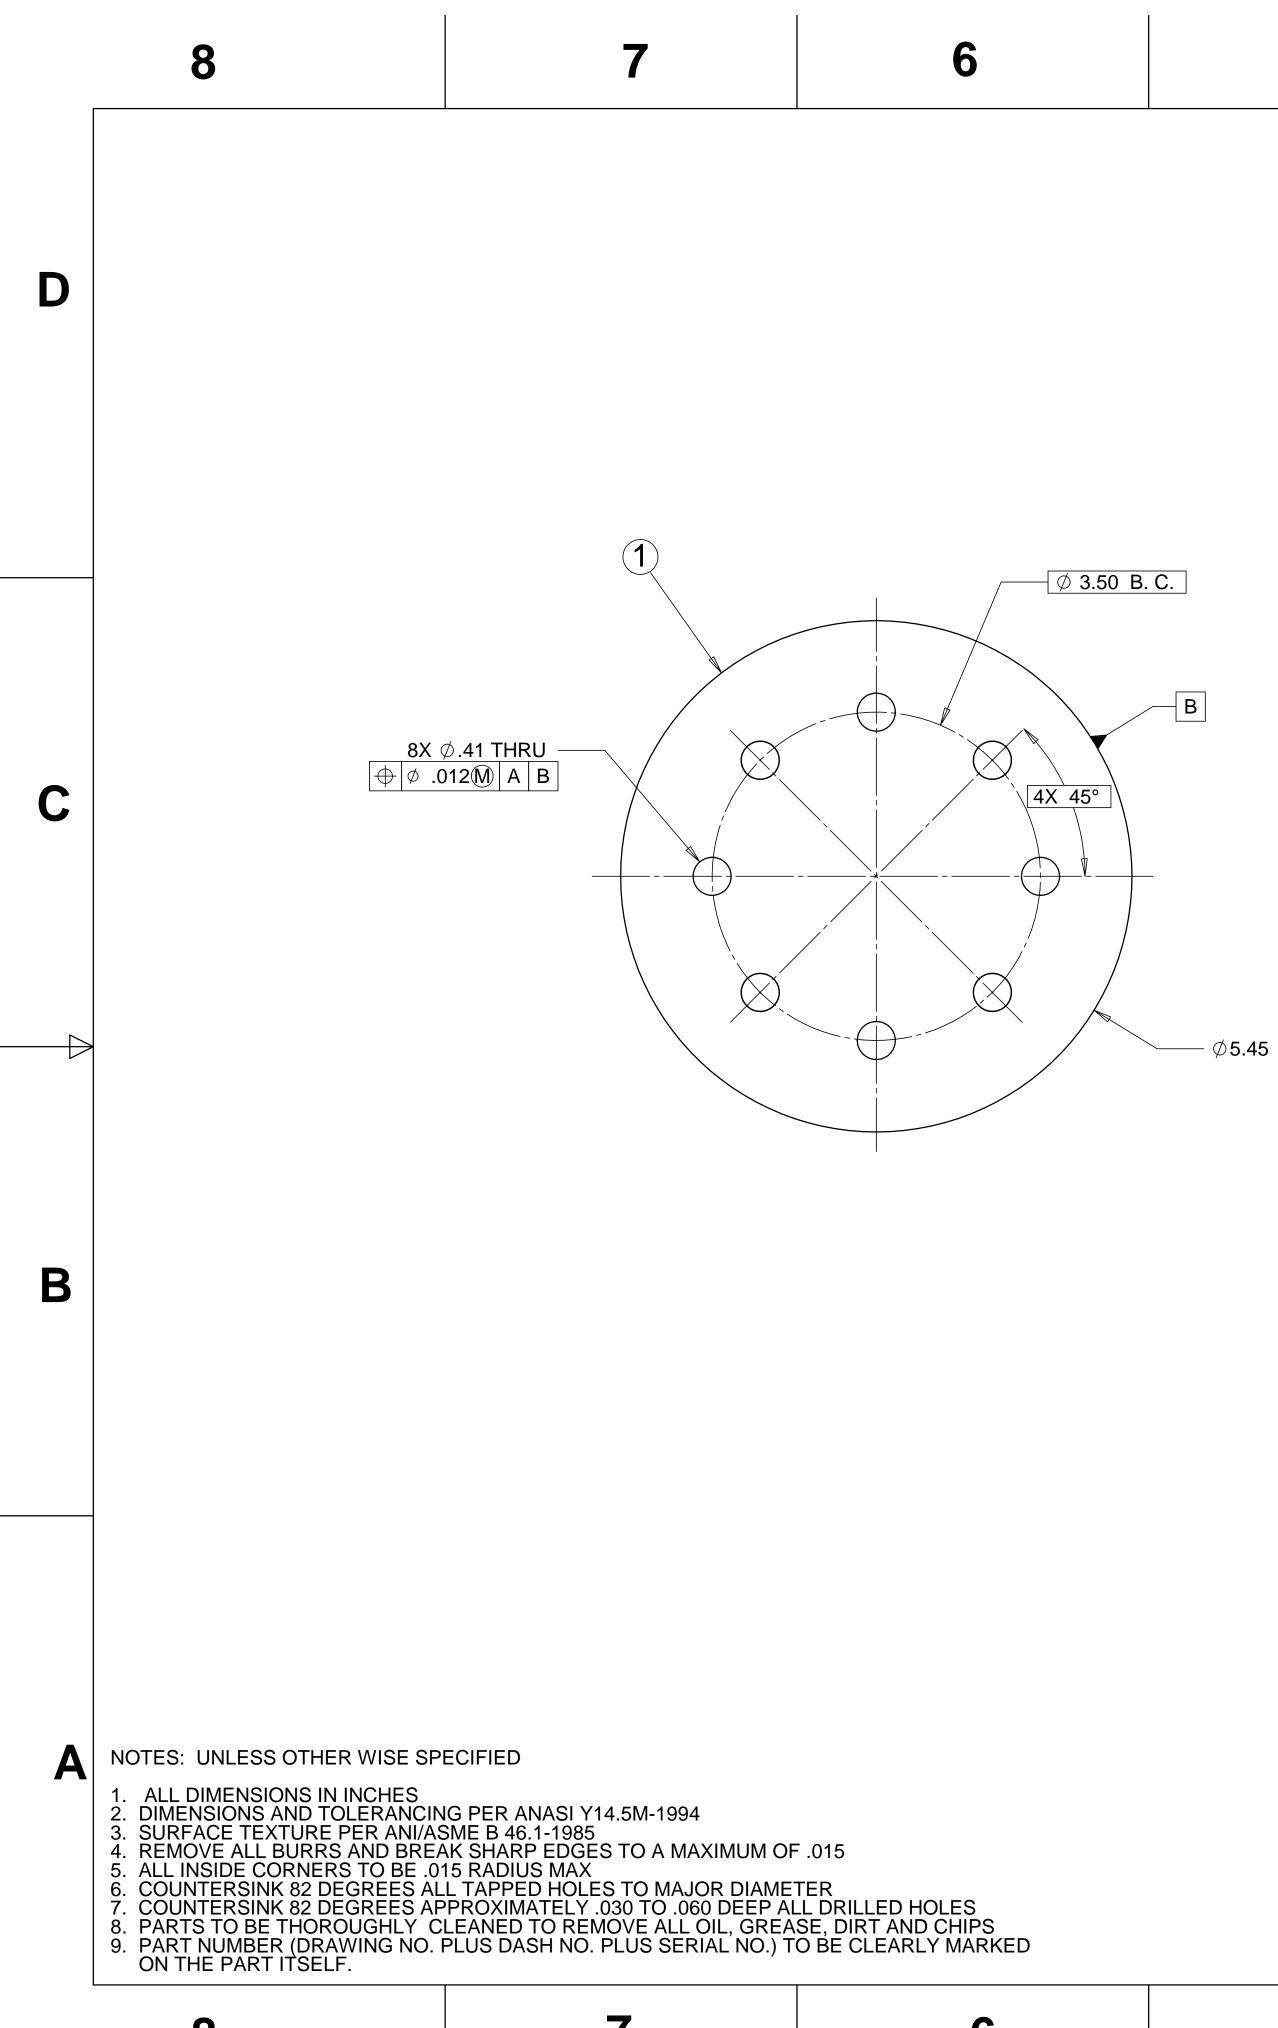

|  | 5 | 7 |  | 3 |      |
|--|---|---|--|---|------|
|  |   |   |  |   |      |
|  |   |   |  |   | REV. |
|  |   |   |  |   |      |
|  |   |   |  |   |      |
|  |   |   |  | L |      |
|  |   |   |  |   |      |
|  |   |   |  |   |      |
|  |   |   |  |   |      |
|  |   |   |  |   |      |
|  |   |   |  |   |      |
|  |   |   |  |   |      |
|  |   |   |  |   |      |
|  |   |   |  |   |      |
|  |   |   |  |   |      |
|  |   |   |  |   |      |
|  |   |   |  |   |      |
|  |   |   |  |   |      |

| 4                                                                                                                                                                      | QTY | P | PART NUMBER |                                          |          |           | DES     |
|------------------------------------------------------------------------------------------------------------------------------------------------------------------------|-----|---|-------------|------------------------------------------|----------|-----------|---------|
| 1                                                                                                                                                                      | 1   |   | D972150 -1  |                                          | BSC SUPP | TUBE SHIN |         |
|                                                                                                                                                                        |     |   |             |                                          |          |           |         |
|                                                                                                                                                                        |     |   |             |                                          | -        |           |         |
| UNLESS OTHERWISE SPECIFIED:<br>DIMENSIONS ARE IN INCHES<br>-TOLERANCES-<br>DECIMALS ANGULAR = +/- 30'<br>.X = +/03<br>.XX = +/010<br>.XXX = +/005 SURFACE FINISH = 250 |     |   |             | CAD GENERAT<br>DO NOT MAN<br>DO NOT SCAL |          |           |         |
| FINIS                                                                                                                                                                  | Н   |   |             |                                          |          |           | SIGN    |
|                                                                                                                                                                        |     |   |             |                                          | DESIGNE  | D         | E. ROME |
|                                                                                                                                                                        |     |   |             |                                          | DRAWN    |           | E. ROME |
| PART NO.                                                                                                                                                               |     |   |             |                                          | CHECKE   | D         | R. SMI  |
| D972150 -1                                                                                                                                                             |     |   |             | ENGR.                                    |          | T. THOMPS |         |
| Derzies i                                                                                                                                                              |     |   | APPROVE     | Ð                                        | T. THOM  |           |         |