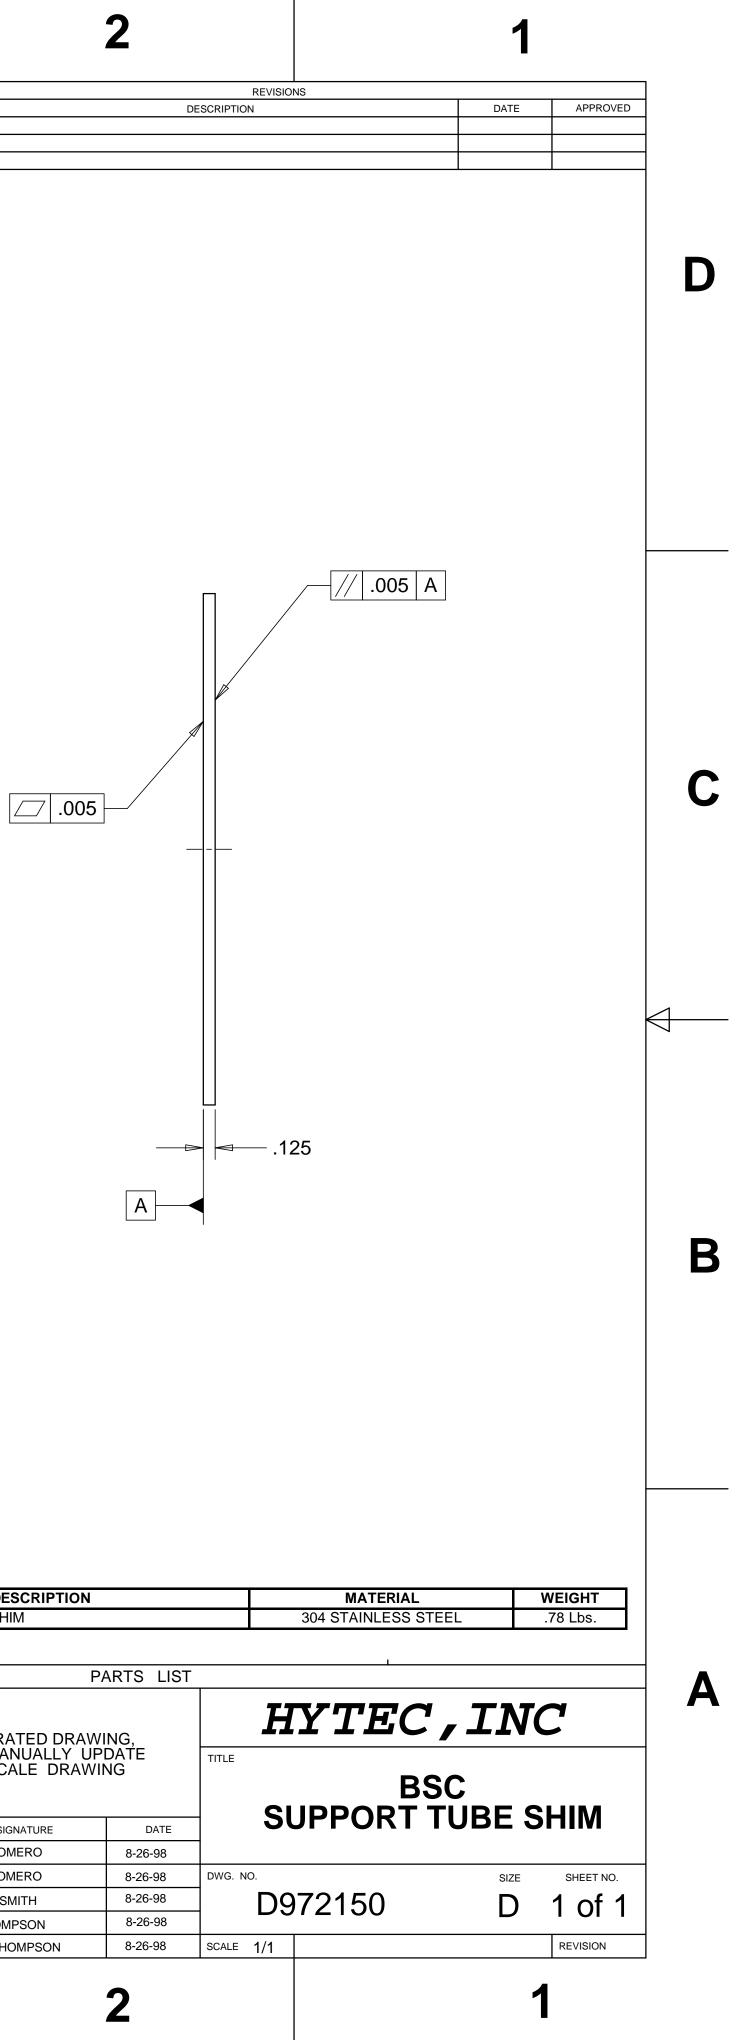

|  | 5 | 7 |  | 3 |      |
|--|---|---|--|---|------|
|  |   |   |  |   |      |
|  |   |   |  |   | REV. |
|  |   |   |  |   |      |
|  |   |   |  |   |      |
|  |   |   |  | L |      |
|  |   |   |  |   |      |
|  |   |   |  |   |      |
|  |   |   |  |   |      |
|  |   |   |  |   |      |
|  |   |   |  |   |      |
|  |   |   |  |   |      |
|  |   |   |  |   |      |
|  |   |   |  |   |      |
|  |   |   |  |   |      |
|  |   |   |  |   |      |
|  |   |   |  |   |      |
|  |   |   |  |   |      |

| 4                                                                                                                                                                      | QTY | P | PART NUMBER |                                          |          |           | DES     |
|------------------------------------------------------------------------------------------------------------------------------------------------------------------------|-----|---|-------------|------------------------------------------|----------|-----------|---------|
| 1                                                                                                                                                                      | 1   |   | D972150 -1  |                                          | BSC SUPP | TUBE SHIN |         |
|                                                                                                                                                                        |     |   |             |                                          |          |           |         |
|                                                                                                                                                                        |     |   |             |                                          | -        |           |         |
| UNLESS OTHERWISE SPECIFIED:<br>DIMENSIONS ARE IN INCHES<br>-TOLERANCES-<br>DECIMALS ANGULAR = +/- 30'<br>.X = +/03<br>.XX = +/010<br>.XXX = +/005 SURFACE FINISH = 250 |     |   |             | CAD GENERAT<br>DO NOT MAN<br>DO NOT SCAL |          |           |         |
| FINIS                                                                                                                                                                  | Н   |   |             |                                          |          |           | SIGN    |
|                                                                                                                                                                        |     |   |             |                                          | DESIGNE  | D         | E. ROME |
|                                                                                                                                                                        |     |   |             |                                          | DRAWN    |           | E. ROME |
| PART NO.                                                                                                                                                               |     |   |             |                                          | CHECKE   | D         | R. SMI  |
| D972150 -1                                                                                                                                                             |     |   |             | ENGR.                                    |          | T. THOMPS |         |
| Derzies i                                                                                                                                                              |     |   | APPROVE     | Ð                                        | T. THOM  |           |         |