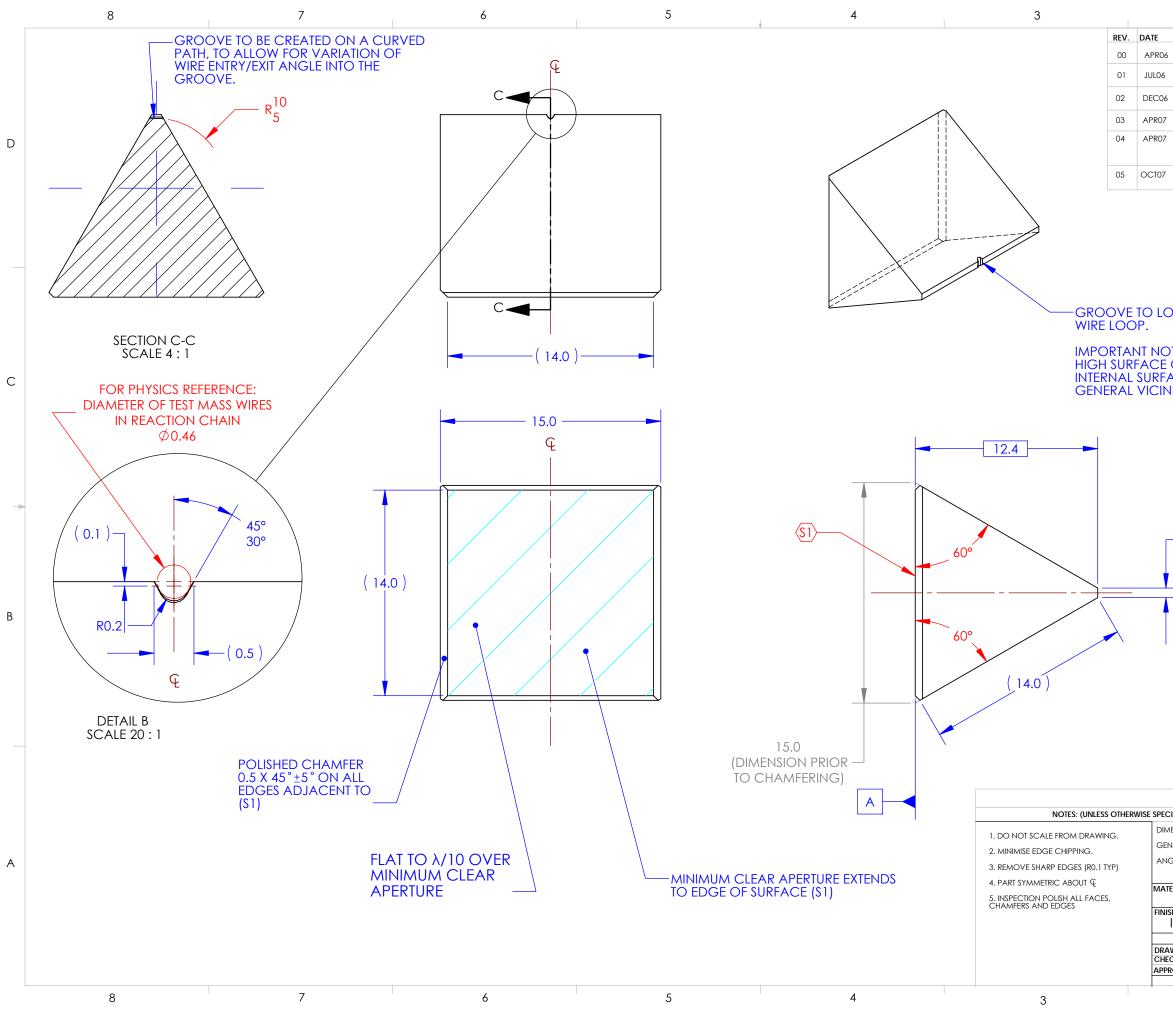

|                                                                                                                                    | 2                                                                                                                                                                        |                | 1                 |                                                                                     | 1                 |            |
|------------------------------------------------------------------------------------------------------------------------------------|--------------------------------------------------------------------------------------------------------------------------------------------------------------------------|----------------|-------------------|-------------------------------------------------------------------------------------|-------------------|------------|
| E                                                                                                                                  | [                                                                                                                                                                        | DCN #          |                   | DRAW                                                                                | /ING TREE #       |            |
| R06                                                                                                                                | INITIAL RELEASE (R.JONES)                                                                                                                                                |                |                   |                                                                                     |                   |            |
| .06                                                                                                                                | ALTERATION TO GROOVE FOR WIRE LOCATION (R.JONES)                                                                                                                         |                |                   |                                                                                     |                   |            |
| 206                                                                                                                                | ALTERATION TO NOTES ON GENERAL TOLERANCE IN DRAWING TEMPLATE (R.JONES)                                                                                                   |                |                   |                                                                                     |                   |            |
| 207                                                                                                                                | 'FLAT TOP' ON PRISM, AMMENDMENTS TO GROOVE GEOMETRY (R.JONES)                                                                                                            |                |                   |                                                                                     |                   |            |
|                                                                                                                                    | CHANGE TO FLAT TOP DIMENSION. CHANGE TO RADIUS AT BASE OF V-GROOVE TO<br>R0.15 MAX, AMMENDMENTS TO TOLERANCES ON DRAWING, LIMIT PLACED ON WIDTH<br>OF FLAT TOP (R.JONES) |                |                   |                                                                                     |                   |            |
|                                                                                                                                    |                                                                                                                                                                          |                | JTING GROOVE,     | FOR LASER ABLAT                                                                     | fion tests (r.jon | ES)        |
| LOCATE A (STEEL) SUSPENSION<br>NOTE:<br>CE QUALITY IS REQUIRED ON THE<br>RFACES OF THE GROOVE, AND IN THE<br>CINITY OF THE GROOVE. |                                                                                                                                                                          |                |                   |                                                                                     |                   |            |
| Ī                                                                                                                                  |                                                                                                                                                                          |                |                   |                                                                                     |                   | В          |
| 1                                                                                                                                  |                                                                                                                                                                          |                |                   |                                                                                     |                   |            |
| PARTS LIST                                                                                                                         |                                                                                                                                                                          |                |                   |                                                                                     |                   |            |
|                                                                                                                                    |                                                                                                                                                                          |                |                   |                                                                                     |                   |            |
|                                                                                                                                    | ERAL TOLERANC                                                                                                                                                            |                | IG                | LIGO MASSACHUSETTS INSTITUTE OF TECHNOLOGY<br>IGR, GLASGOW UNIVERSITY GEO 600 GROUP |                   |            |
| ANGULAR±0.1 °                                                                                                                      |                                                                                                                                                                          |                | ADVANCED LIGO     |                                                                                     |                   | Α          |
| MATE                                                                                                                               | rial F2                                                                                                                                                                  |                | <u> </u>          | US<br>Dhua Daau                                                                     | alian Tratt       | 1 010 -    |
| FINISH                                                                                                                             |                                                                                                                                                                          |                | NEXT ASSY N-      | Ptype Read                                                                          | ction Test N      | 1ass       |
|                                                                                                                                    | nspection                                                                                                                                                                | Polish<br>date | Part Name         | Break-off                                                                           | Prism             |            |
| DRAV                                                                                                                               |                                                                                                                                                                          | MAY06<br>SEP06 | SIZE DWG. NO      |                                                                                     |                   | rev.<br>05 |
|                                                                                                                                    | OVED                                                                                                                                                                     | 52.00          | B<br>SCALE: 2:1 B |                                                                                     | _                 |            |
|                                                                                                                                    | 2                                                                                                                                                                        |                | SCALE: 2:1 P      | ojection: 🕀                                                                         | ) El   SHEET I C  |            |