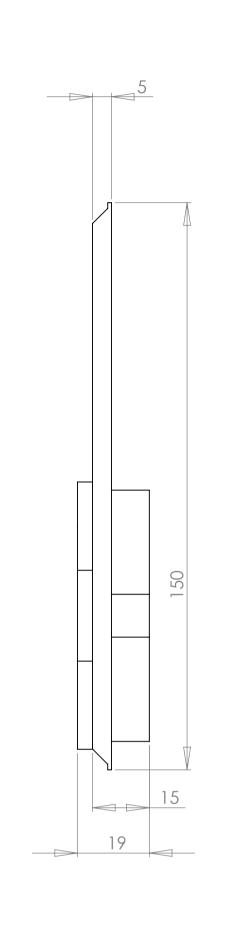

|                | NOTES: (UNLESS OTHERWISE SPECIFIED)                                                                                                                                                                                                                                | UNLESS OTHERWISE SPECIFIED:<br>DIMENSIONS ARE IN MILLIMETERS              |            |                                | FINISH:            |  |              |      | DEBUR AND<br>BREAK SHARP | DO NOT SCAL                                                                                                                    | E DRAWING | REVISION     | '        |
|----------------|------------------------------------------------------------------------------------------------------------------------------------