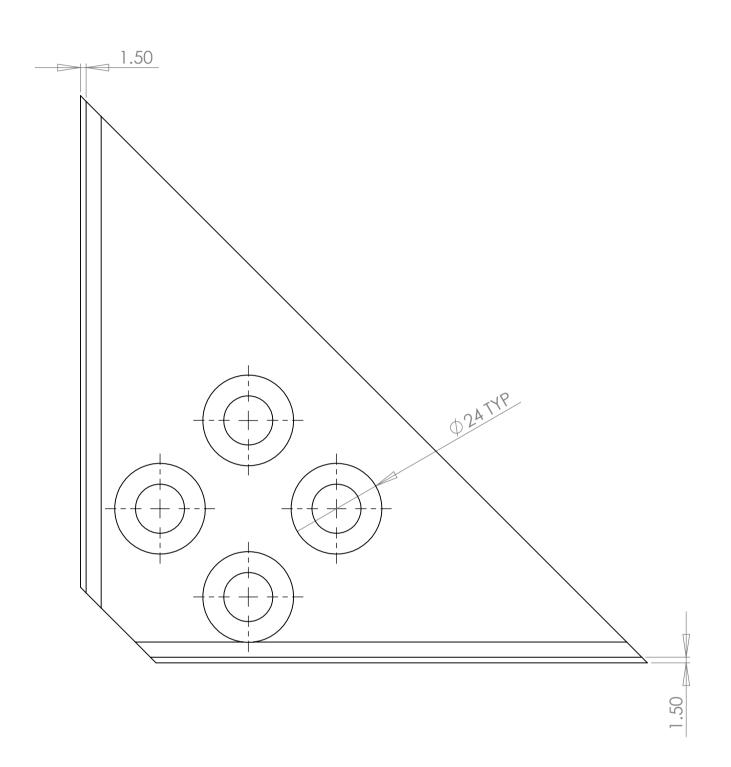

|                | NOTES: (UNLESS OTHERWISE SPECIFIED)                                                                                                                                                                                                                                | UNLESS OTHERWISE SPECIFIED:<br>DIMENSIONS ARE IN MILLIMETERS              |            |                                | FINISH:            |  |              |      | DEBUR AND<br>BREAK SHARP | DO NOT SCAL                                                                                                                    | E DRAWING | REVISION     | '        |
|----------------|----------------------------------------------------------------------------------------------------------------------------------