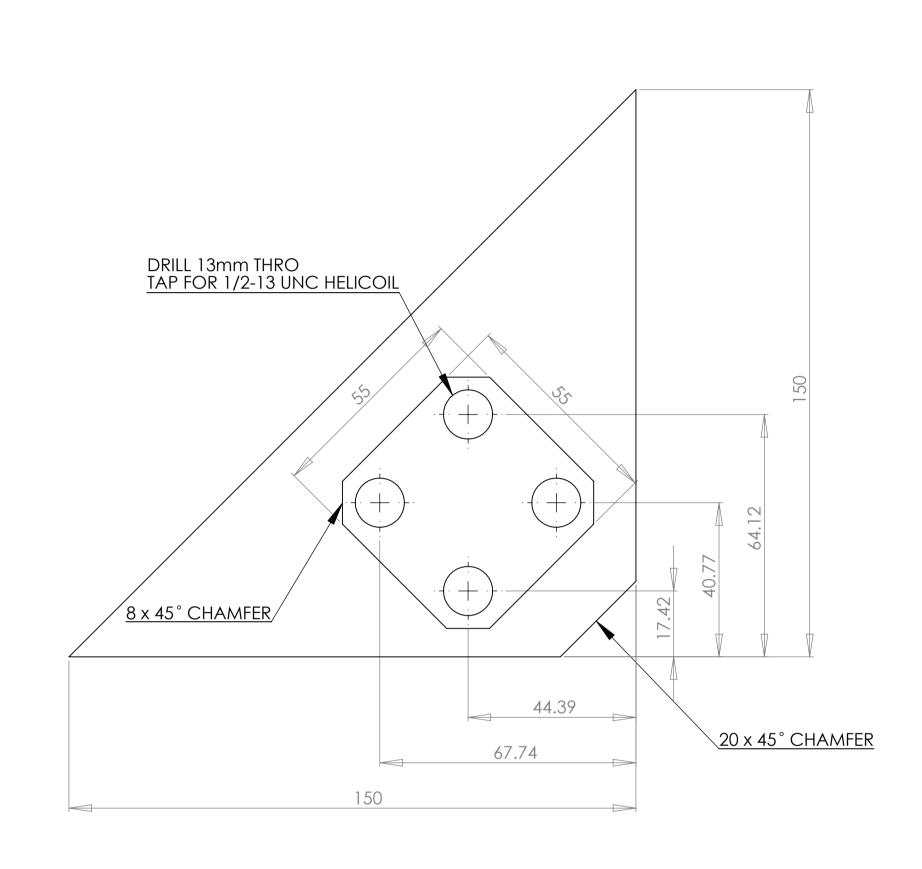

|                | NOTES: (UNLESS OTHERWISE SPECIFIED)                                                                                                                                                                                                                                | UNLESS OTHERWISE SPECIFIED:<br>DIMENSIONS ARE IN MILLIMETERS              |            |                                | FINISH:            |  |              |      | DEBUR AND<br>BREAK SHARP | DO NOT SCAL                                                                                                                    | E DRAWING | REVISION     | '        |
|----------------|--------------------------------------------------------------------------------------------------------------------------------------