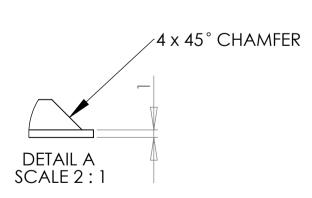

|                | NOTES: (UNLESS OTHERWISE SPECIFIED)                                                                                                                                                                                                                                | UNLESS OTHERWISE SPECIFIED:<br>DIMENSIONS ARE IN MILLIMETERS              |            |                                | FINISH:            |  |              |      | DEBUR AND<br>BREAK SHARP | DO NOT SCAL                                                                                                                    | E DRAWING | REVISION     | '        |
|----------------|--------------------------------------------------------------------------------------------------------------------------------------------------------------------------------------------------------------------------------------------------------------------|---------------------------------------------------------------------------|------------|--------------------------------|--------------------|--|--------------|------|--------------------------|--------------------------------------------------------------------------------------------------------------------------------|-----------|--------------|----------|
| 1.<br>2.<br>3. | DO NOT SCALE FROM DRAWING. DEMOVE ALL SHARP EDGES, R.02 MAX ALL MACHINING FLUIDS SHALL BE WATER SOLUBLE AND FREE OF SULFUR, CHLORINGE AND SILICONE. SCRIBE, ENGRAVE OR MECHANICALLY STAMP DRAWING (NO INKS OR DYES) PART NUMBER, REVISION ON NOTED SURFACE OF PART | SURFACE FINISH: TOLERANCES: LINEAR: .XX±0.01mm .XX±0.005mm ANGULAR: ±0.5° |            |                                | CLEAN to LIGO SPEC |  |              | SPEC | EDGES                    | PARTS LIST LIGO CALIFORNIA INSTITUTE OF TECHNOLOGY MASSACHUSETTS INSTITUTE OF TECHNOLOGY IGR, GLASGOW UNIVERSITY GEO 600 GROUP |           |              | CHNOLOGY |
|                |                                                                                                                                                                                                                                                                    |                                                                           | NAME       |                                | DATE               |  |              |      |                          | TITLE:                                                                                                                         |           |              |          |
|                | REVISION ON NOTED SURFACE OF PART<br>FOLLOWED ON THE NEXT LINE WITH A<br>THREE DIGIT SERIAL NUMBER, SERIAL<br>NUMBERS START AT 001 FOR THE FIRST                                                                                                                   |                                                                           | TOMASZ RAK | 28.04.2008                     |                    |  |              |      |                          |                                                                                                                                |           |              |          |
|                |                                                                                                                                                                                                                                                                    |                                                                           | HK'D       |                                |                    |  |              |      |                          | FULL GUSSET                                                                                                                    |           |              |          |
|                | ARTICLE AND PROCEED CONSECUTIBELY, USE .12" HIGH CHARACTERS, UNLESS THE SIZE OF THE PART DICTATES SMALL CHARACTERS, A VIBRATORY TOOL MAY BE USED, EXAMPLE: D050247-A S/N 001                                                                                       | APPV'D                                                                    |            |                                |                    |  |              |      |                          |                                                                                                                                |           |              |          |
|                |                                                                                                                                                                                                                                                                    | MFG                                                                       |            |                                |                    |  |              |      |                          |                                                                                                                                |           |              |          |
|                |                                                                                                                                                                                                                                                                    | Q.A                                                                       |            | MATERIAL: Aluminium Alloy 6082 |                    |  | D060500-00-K |      |                          | A1                                                                                                                             |           |              |          |
| 12             |                                                                                                                                                                                                                                                                    |                                                                           |            |                                |                    |  | WEIGHT:      |      |                          | SCALE:1:1                                                                                                                      |           | SHEET 1 OF 2 |          |