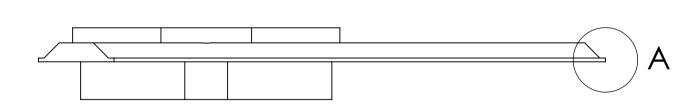

|                | NOTES: (UNLESS OTHERWISE SPECIFIED)                                                                                                                                                                                                                                | UNLESS OTHERWISE SPECIFIED:<br>DIMENSIONS ARE IN MILLIMETERS              |            |                                | FINISH:            |  |              |      | DEBUR AND<br>BREAK SHARP | DO NOT SCAL                                                                                                                    | E DRAWING | REVISION     | '        |
|----------------|--------------------------------------------------------------------------------------------------------------------------------------------------------------------------------------------------------------------------------------------------------------------|---------------------------------------------------------------------------|------------|--------------------------------|--------------------|--|--------------|------|--------------------------|--------------------------------------------------------------------------------------------------------------------------------|-----------|--------------|----------|
| 1.<br>2.<br>3. | DO NOT SCALE FROM DRAWING. DEMOVE ALL SHARP EDGES, R.02 MAX ALL MACHINING FLUIDS SHALL BE WATER SOLUBLE AND FREE OF SULFUR, CHLORINGE AND SILICONE. SCRIBE, ENGRAVE OR MECHANICALLY STAMP DRAWING (NO INKS OR DYES) PART NUMBER, REVISION ON NOTED SURFACE OF PART | SURFACE FINISH: TOLERANCES: LINEAR: .XX±0.01mm .XX±0.005mm ANGULAR: ±0.5° |            |                                | CLEAN to LIGO SPEC |  |              | SPEC | EDGES                    | PARTS LIST LIGO CALIFORNIA INSTITUTE OF TECHNOLOGY MASSACHUSETTS INSTITUTE OF TECHNOLOGY IGR, GLASGOW UNIVERSITY GEO 600 GROUP |           |              | CHNOLOGY |
|                |                                                                                                                                                                                                                                                                    |                                                                           | NAME       |                                | DATE               |  |              |      |                          | TITLE:                                                                                                                         |           |              |          |
|                | REVISION ON NOTED SURFACE OF PART<br>FOLLOWED ON THE NEXT LINE WITH A<br>THREE DIGIT SERIAL NUMBER, SERIAL<br>NUMBERS START AT 001 FOR THE FIRST                                                                                                                   |                                                                           | TOMASZ RAK | 28.04.2008                     |                    |  |              |      |                          |                                                                                                                                |           |              |          |
|                |                                                                                                                                                                                                                                                                    |                                                                           | HK'D       |                                |                    |  |              |      |                          | FULL GUSSET                                                                                                                    |           |              |          |
|                | ARTICLE AND PROCEED CONSECUTIBELY, USE .12" HIGH CHARACTERS, UNLESS THE SIZE OF THE PART DICTATES SMALL CHARACTERS, A VIBRATORY TOOL MAY BE USED, EXAMPLE: D050247-A S/N 001                                                                                       | APPV'D                                                                    |            |                                |                    |  |              |      |                          |                                                                                                                                |           |              |          |
|                |                                                                                                                                                                                                                                                                    | MFG                                                                       |            |                                |                    |  |              |      |                          |                                                                                                                                |           |              |          |
|                |                                                                                                                                                                                                                                                                    | Q.A                                                                       |            | MATERIAL: Aluminium Alloy 6082 |                    |  | D060500-00-K |      |                          | A1                                                                                                                             |           |              |          |
| 12             |                                                                                                                                                                                                                                                                    |                                                                           |            |                                |                    |  | WEIGHT:      |      |                          | SCALE:1:1                                                                                                                      |           | SHEET 1 OF 2 |          |