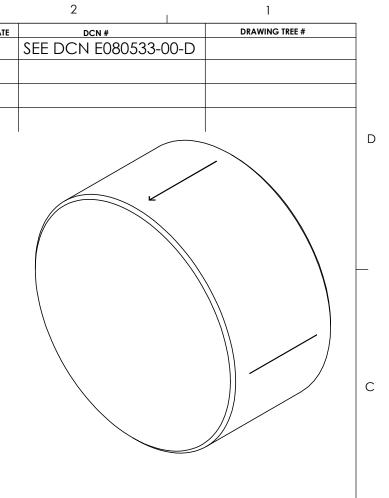

| ۲N | RWISE SPECIFIED) DIMENSIONS ARE IN mm |            |              |                                                                      | LIGO UNIVERSITY OF FLORIDA<br>CALIFORNIA INSTITUTE OF TECHNOLOGY<br>MASSACHUSETTS INSTITUTE OF TECHNOLOG |     |                 |         | - 1       |
|----|---------------------------------------|------------|--------------|----------------------------------------------------------------------|----------------------------------------------------------------------------------------------------------|-----|-----------------|---------|-----------|
|    | MATERIAL                              |            |              | SYS<br>SUB                                                           | TEM<br>-SYSTE                                                                                            |     | ADVANCED LIGO   |         |           |
|    |                                       |            |              | NEXT ASSY MC SUSPENSION                                              |                                                                                                          |     |                 |         |           |
|    |                                       |            | PAR          | PART NAME ALIGO FOLDED INPUT MODE<br>CLEANER CURVED MIRROR SUBSTRATE |                                                                                                          |     |                 |         |           |
|    | DRAWN<br>CHECKED<br>APPROVED          | L.WILLIAMS | NOV 20, 2008 | В                                                                    |                                                                                                          |     | D080740         |         | REV.<br>A |
|    | <u> </u>                              | 2          |              | SCA                                                                  | LE: 1                                                                                                    | VTS | PROJECTION: 🕀 🗧 | SHEET 1 | OF 1      |