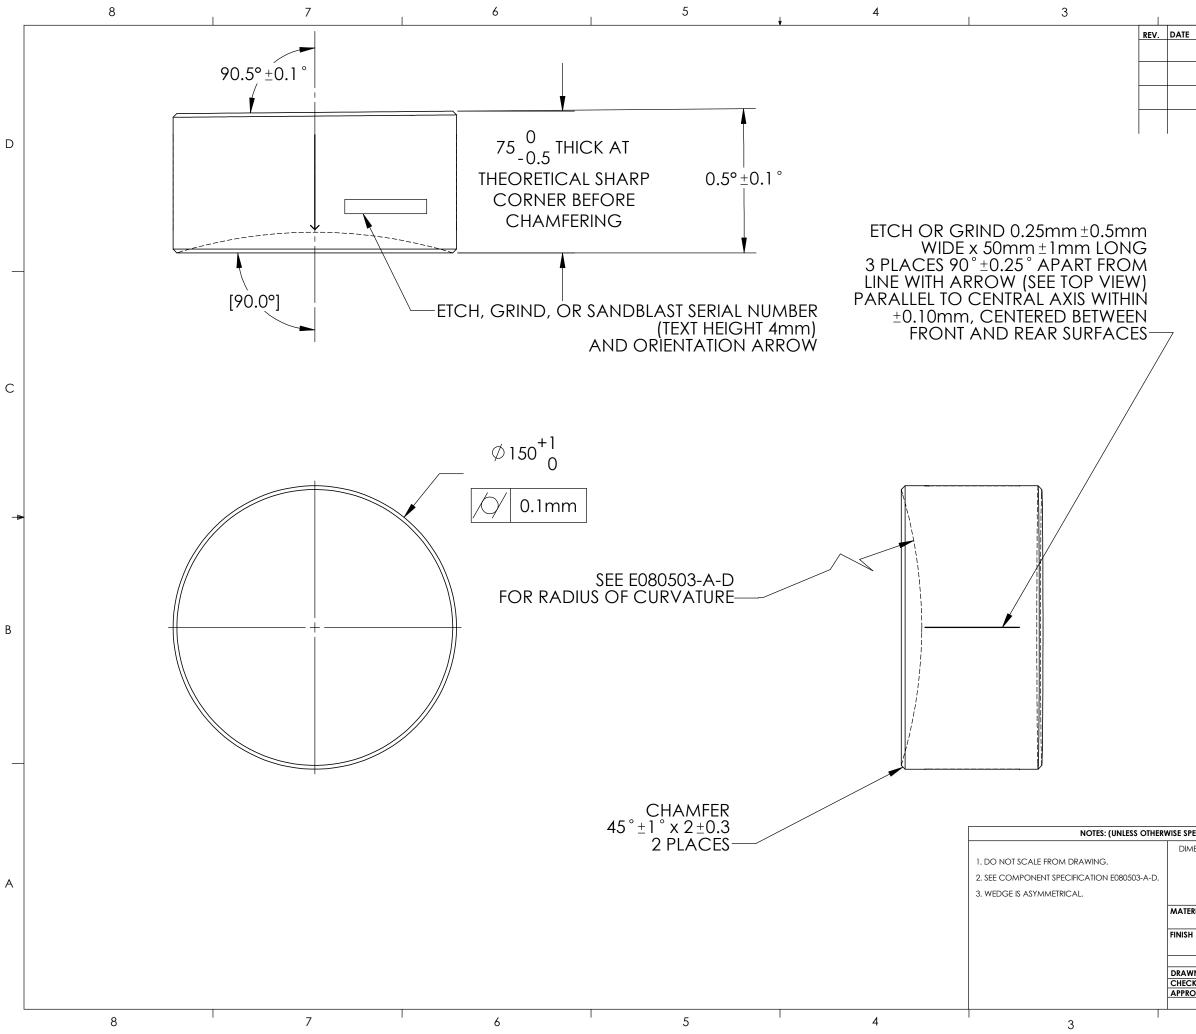

| ۲N | RWISE SPECIFIED) DIMENSIONS ARE IN mm |            |              |                                                                      | LIGO UNIVERSITY OF FLORIDA<br>CALIFORNIA INSTITUTE OF TECHNOLOGY<br>MASSACHUSETTS INSTITUTE OF TECHNOLOG |     |                 |         | - 1       |
|----|---------------------------------------|------------|--------------|----------------------------------------------------------------------|----------------------------------------------------------------------------------------------------------|-----|-----------------|---------|-----------|
|    | MATERIAL                              |            |              | SYS<br>SUB                                                           | TEM<br>-SYSTE                                                                                            |     | ADVANCED LIGO   |         |           |
|    |                                       |            |              | NEXT ASSY MC SUSPENSION                                              |                                                                                                          |     |                 |         |           |
|    |                                       |            | PAR          | PART NAME ALIGO FOLDED INPUT MODE<br>CLEANER CURVED MIRROR SUBSTRATE |                                                                                                          |     |                 |         |           |
|    | DRAWN<br>CHECKED<br>APPROVED          | L.WILLIAMS | NOV 20, 2008 | В                                                                    |                                                                                                          |     | D080740         |         | REV.<br>A |
|    | <u> </u>                              | 2          |              | SCA                                                                  | LE: 1                                                                                                    | VTS | PROJECTION: 🕀 🗧 | SHEET 1 | OF 1      |