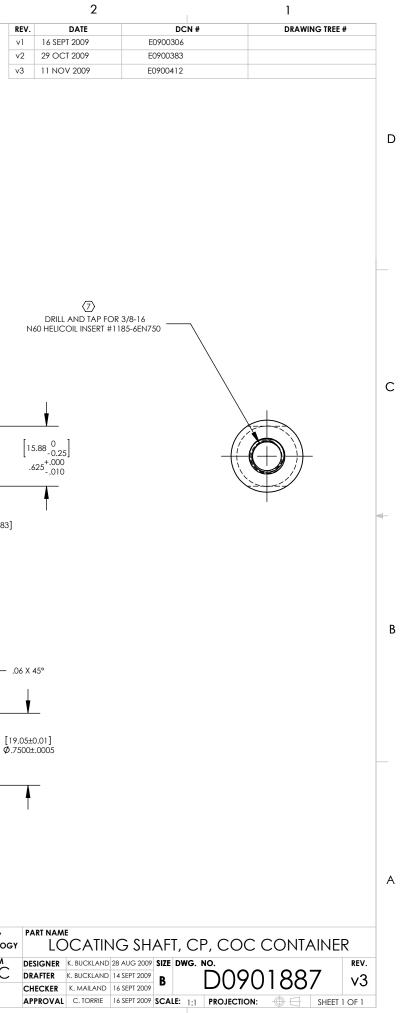

|   | 8                                                                                                                                                                                                                                                                                                                                                             | 7          | 6             |                                                                                       | 5                                                      | ł                                                          | 4        | 3                                                          |                                |
|---|---------------------------------------------------------------------------------------------------------------------------------------------------------------------------------------------------------------------------------------------------------------------------------------------------------------------------------------------------------------|------------|---------------|---------------------------------------------------------------------------------------|--------------------------------------------------------|------------------------------------------------------------|----------|------------------------------------------------------------|--------------------------------|
|   | NOTES CONTINUED:<br>DAWING NUMBER, REVISION, AND QUANTITY.<br>EXAMPLE: DXXXXXX-VY, QTY: TBD<br>CAN BE MADE FROM MCMASTER #8934K18 PRECISION<br>GROUND SHAFTING                                                                                                                                                                                                |            |               |                                                                                       |                                                        |                                                            |          |                                                            | -                              |
| D | <ul> <li>HELICOIL INSTALLATION:</li> <li>A) DRILL PILOT HOLE FOR INSERT SPECIFIED ON<br/>THE DRAWING, REFERENCE HELI-COIL PRODUCT<br/>CATALOGUE, HC 2000</li> <li>B) COUNTERSINK HOLE FOR INSERT SPECIFIED<br/>ON THE DRAWING, REFERENCE HELI-COIL<br/>PRODUCT</li> </ul>                                                                                     |            |               |                                                                                       |                                                        |                                                            |          |                                                            |                                |
|   | CATALOGUE, HC 2000<br>C) TAP HOLE FOR INSERT SPECIFIED ON THE<br>DRAWING, REFERENCE HELL-COIL PRODUCT<br>CATALOGUE, HC 2000<br>D) REMOVE ALL CHIPS<br>E) GAGE THREADS WITH GAGE TOOL FOR<br>INSERT SPECIFIED IN DRAWING, REFERENCE HELL-<br>COIL PRODUCT CATALOGUE, HC 2000<br>F) CLEAN THE HOLE, INSERTING TOOL AND HELL-<br>COIL WITH SOAP AND WATER        |            |               |                                                                                       |                                                        |                                                            |          |                                                            |                                |
|   | G) CLEAN THE HEL-COLL AND INSERT TOOL IN<br>ACETONE (IF THE INSERT TOOL HAS ANY PLASTIC<br>USE ISOPROPYL ALCOHOL INSTEAD OF ACETONE<br>TO CLEAN THE INSERT TOOL)<br>H) CLEAN THE HOLE WITH ACETONE AND A<br>STAINLESS STEEL WIRE BRUSH<br>I) RINSE THE HELI-COLL, INSERTING TOOL AND<br>THE HOLE WITH DE-IONIZED WATER<br>J) POWDER FREE LATEX GLOVES MUST BE |            |               |                                                                                       |                                                        |                                                            |          |                                                            |                                |
|   | WORN WHEN INSERTING THE HELI-COILS. (LATEX<br>GLOVES FROM ANSELL EDMONT, ACCUTECH-<br>ULTRA CLEAN 91-300)<br>K) INSERT THE HELI-COIL WITH TOOL TO % TO 1½<br>PITCH BELOW SUFFACE                                                                                                                                                                              |            |               |                                                                                       | ſ                                                      | 0 ]                                                        |          |                                                            |                                |
| С | L) BREAK OFF AND REMOVE TANG<br>M) ONCE HELI-COILS HAVE BEEN INSERTED AND<br>FINAL ASSEMBLY IS BEING CARRIED OUT, FOR<br>EXAMPLE, INSERTING THE O-RINGS PLEASE KEEP THE<br>ASSEMBLIES AS CLEAN AS POSSIBLE LE. REE FROM<br>OIL, GREASE, DIRT, AND CHIPS OR CONTACTING                                                                                         |            | -             |                                                                                       |                                                        | 0.25                                                       |          |                                                            |                                |
|   |                                                                                                                                                                                                                                                                                                                                                               | )          |               |                                                                                       |                                                        |                                                            |          |                                                            |                                |
| B |                                                                                                                                                                                                                                                                                                                                                               |            |               |                                                                                       |                                                        |                                                            |          |                                                            | [4.83]<br>.19<br>[12.7]<br>.50 |
| В |                                                                                                                                                                                                                                                                                                                                                               | [9.65]     | <b>-</b>      |                                                                                       |                                                        | .005                                                       |          |                                                            |                                |
|   | [7                                                                                                                                                                                                                                                                                                                                                            | 62]<br>300 | [1.52]<br>.06 |                                                                                       |                                                        |                                                            |          | ,                                                          |                                |
|   | Ø                                                                                                                                                                                                                                                                                                                                                             |            |               |                                                                                       |                                                        |                                                            |          |                                                            | •<br>[1!                       |
|   |                                                                                                                                                                                                                                                                                                                                                               |            |               |                                                                                       |                                                        |                                                            |          |                                                            | Ø.7                            |
|   | 2X .04 X 45                                                                                                                                                                                                                                                                                                                                                   |            | 3/8-16 UNC-2A |                                                                                       |                                                        |                                                            |          |                                                            |                                |
|   |                                                                                                                                                                                                                                                                                                                                                               | -          |               |                                                                                       | ( [200.66] )                                           |                                                            |          |                                                            |                                |
| A |                                                                                                                                                                                                                                                                                                                                                               | I          |               |                                                                                       | ( )./0 /                                               |                                                            |          | I                                                          |                                |
| A |                                                                                                                                                                                                                                                                                                                                                               |            |               | NOTE<br>DIMENSIONS ARE IN INCHES [MA                                                  | AI 1. INTERPRET DRAWING PER<br>2. REMOVE ALL SHARP EDG | OTHERWISE SPECIFIED)<br>ASME Y14.5-1994.<br>GES, R.02 MIN. |          | CALIFORNIA INSTITUTE OF TECH<br>MASSACHUSETTS INSTITUTE OF | TECHNOLOGY                     |
|   |                                                                                                                                                                                                                                                                                                                                                               |            |               | DIMENSIONS ARE IN INCHES [MA<br>TOLERANCES:<br>.XX ±.01<br>.XXX ±.005<br>ANGULAR±0.5* | MATERIAL                                               |                                                            | FINISH   | ADVANCED LIGO                                              | COC                            |
|   | 8                                                                                                                                                                                                                                                                                                                                                             | 7          | 6             |                                                                                       | 304<br>5                                               | sstl $\langle 6 \rangle$                                   | 63 μinch | D0902001                                                   |                                |